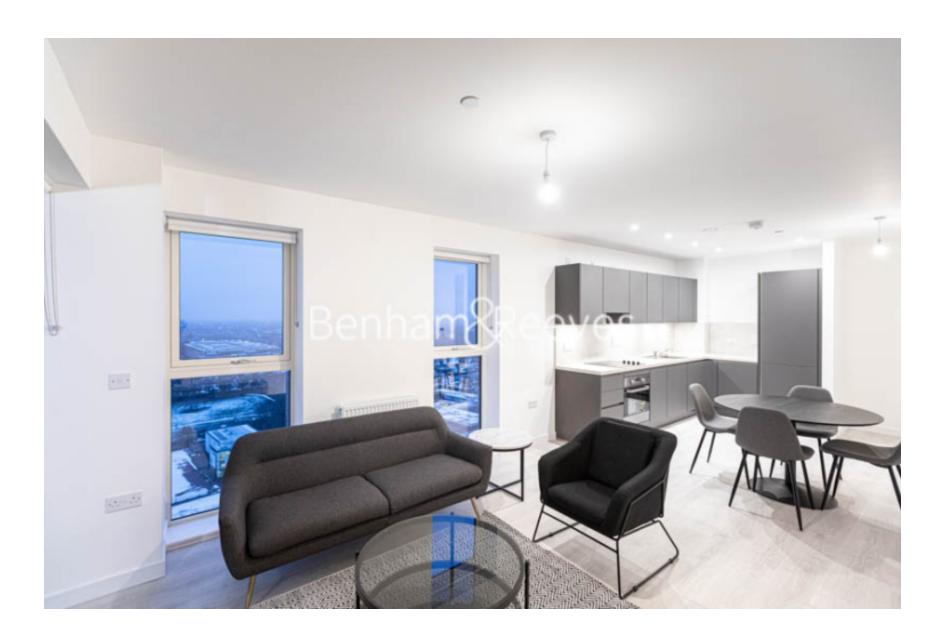

**East Acton Lane, Acton, W3** 

£462 per week, £2,002 per month + fees

■ 1 Bedroom ■ 1 Bathroom ■ Furnished

This furnished one bedroom apartment is located in the Tabbard Apartments phase, which is part of Western Circus, an exciting new development in Acton, close to fast transport connections

## **Property features**

1 Bedroom | 1 Bathroom | Furnished | Balcony | Modern Kitchen | EPC-B | Close to fast transport connections | Close to Amenities | East Acton Station

For more information about this property, please call our Ealing branch on