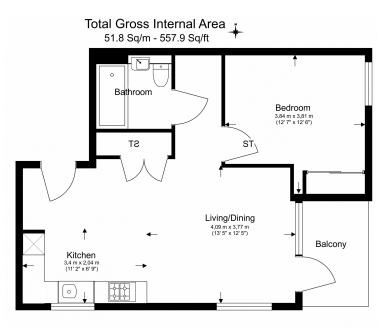

## East Acton Lane, Acton, W3

£462 per week, £2,002 per month + fees

Score Energy rating Potentia Current 81-91 69-80 55-68 39-54 21-38 1-20

Floor Plan measurements are approximate and are for illustrative purposes only. While we do not doubt the floor plans accuracy, we make no guarantee, warranty or representation as to the accuracy and completeness of the floor plan.