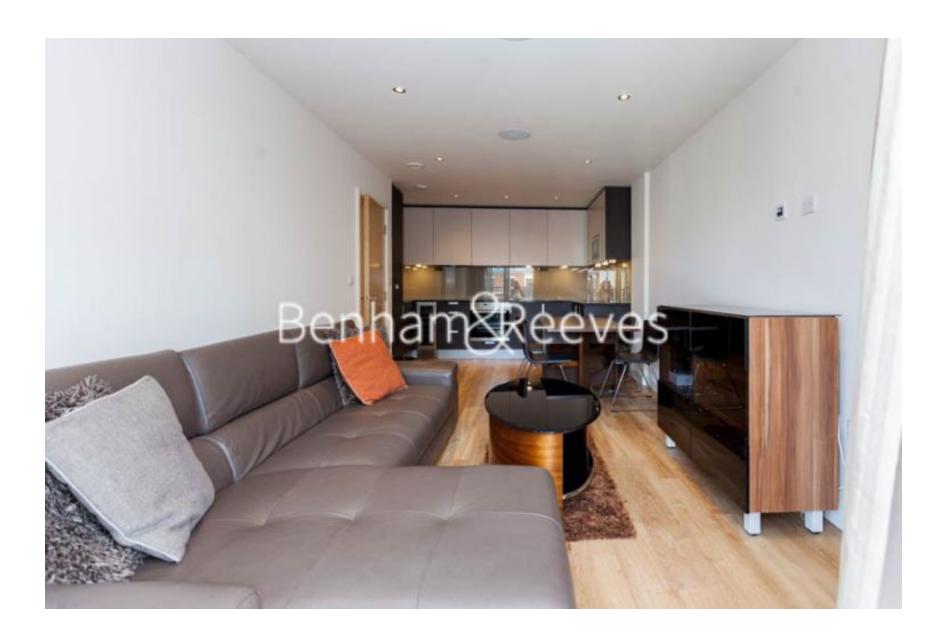

Aerodrome Road, Colindale, NW9

£405 per week, £1,755 per month + fees

■ 2 Bedrooms 

■ 1 Bathroom 

■ Furnished

Modern 6th floor apartment with secure underground parking and good onsite amenities situated in an immensely popular development in North West London. Ideally located a short walk (0.4 miles) from Colindale Underground Station (Northern Line).

## **Property features**

Selection of Amenities On-site | Well Tended Communal Gardens | Private Balcony | Tastefully Furnished | Situated within Beaufort Park, Colindale NW9 | EPC-B | 24 Hour Estate Management | Secure Underground Unallocated Parking | Fee Gym, Swimming Pool, Spa and Jacuzzi | 0.4 miles to Colindale Underground Station