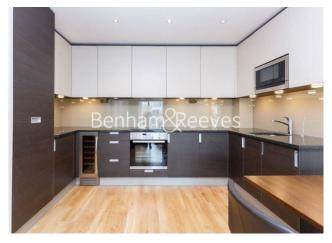

Aerodrome Road, Colindale, NW9

£405 per week, £1,755 per month + fees

■ 2 Bedrooms 

■ 1 Bathroom 

■ Furnished

Modern 6th floor apartment with secure underground parking and good onsite amenities situated in an immensely popular development in North West London. Ideally located a short walk (0.4 miles) from Colindale Underground Station (Northern Line).

## **Property features**

Selection of Amenities On-site | Well Tended Communal Gardens | Private Balcony | Tastefully Furnished | Situated within Beaufort Park, Colindale NW9 | EPC-B | 24 Hour Estate Management | Secure Underground Unallocated Parking | Fee Gym, Swimming Pool, Spa and Jacuzzi | 0.4 miles to Colindale Underground Station