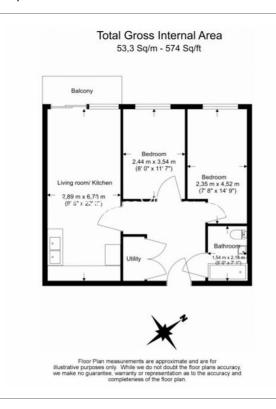

Aerodrome Road, Colindale, NW9

£405 per week, £1,755 per month + fees

■ 2 Bedrooms 

■ 1 Bathroom 

■ Furnished

Modern 6th floor apartment with secure underground parking and good onsite amenities situated in an immensely popular development in North West London. Ideally located a short walk (0.4 miles) from Colindale Underground Station (Northern Line).