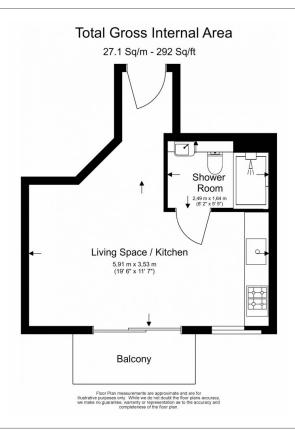

## 🛋 Studio 🖼 1 Bathroom 🕮 Furnished

Contemporary 5th floor studio apartment situated in a popular development, with various resident amenities, in North West London . Conveniently located 0.4 miles from Colindale Underground Station (Northern Line)