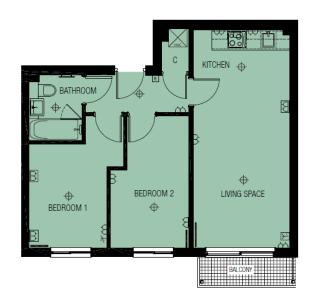

£380 per week, £1,647 per month + fees

■ 2 Bedrooms ■ 1 Bathroom ■ Furnished

Spacious 4th floor apartment situated within a highly desirable development, with excellent onsite amenities, in North West London. Perfectly placed less than half a mile from Colindale Underground Station (Northern Line). EPC - C

## **Property features**

Selection of Amenities On-site | Well Tended Communal Gardens | Private Balcony | Tastefully Furnished | Situated within Beaufort Park, Colindale NW9 | EPC-C | 24 Hour Estate Management | Secure Underground Unallocated Parking | Fee Gym, Swimming Pool, Spa and Jacuzzi | 0.4 miles to Colindale Underground Station