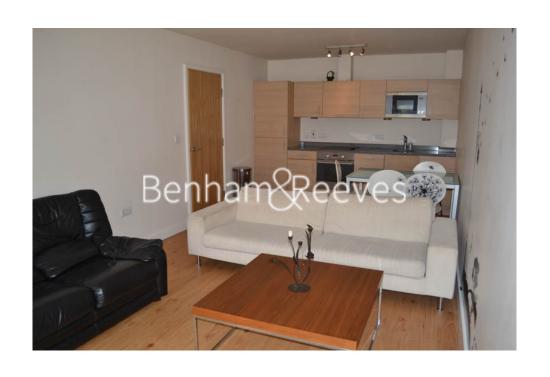

£380 per week, £1,647 per month + fees

■ 2 Bedrooms ■ 1 Bathroom ■ Furnished

Spacious 4th floor apartment situated within a highly desirable development, with excellent onsite amenities, in North West London. Perfectly placed less than half a mile from Colindale Underground Station (Northern Line). EPC - C

## **Property features**

Selection of Amenities On-site | Well Tended Communal Gardens | Private Balcony | Tastefully Furnished | Situated within Beaufort Park, Colindale NW9 | EPC-C | 24 Hour Estate Management | Secure Underground Unallocated Parking | Fee Gym, Swimming Pool, Spa and Jacuzzi | 0.4 miles to Colindale Underground Station