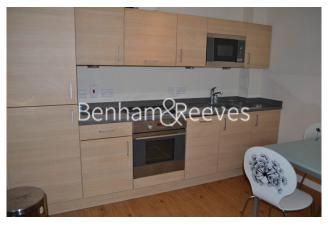

£380 per week, £1,647 per month + fees

■ 2 Bedrooms ■ 1 Bathroom ■ Furnished

Spacious 4th floor apartment situated within a highly desirable development, with excellent onsite amenities, in North West London. Perfectly placed less than half a mile from Colindale Underground Station (Northern Line). EPC - C

## **Property features**

Selection of Amenities On-site | Well Tended Communal Gardens | Private Balcony | Tastefully Furnished | Situated within Beaufort Park, Colindale NW9 | EPC-C | 24 Hour Estate Management | Secure Underground Unallocated Parking | Fee Gym, Swimming Pool, Spa and Jacuzzi | 0.4 miles to Colindale Underground Station