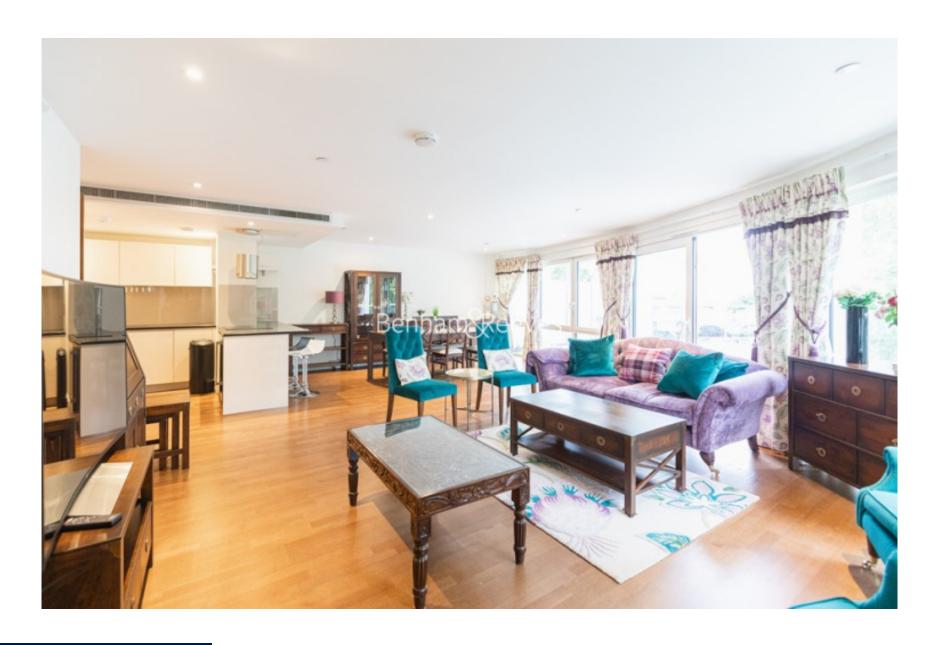

Admiralty Building, Kingston Upon Thames, KT2 £1,108 per week, £4,800 per month + fees

■ 3 Bedrooms □ 2 Bathrooms □ Furnished

Bright apartment, with direct views of the River Thames and underground parking, situated in a popular and modern development close to the amenities of Kingston and Kingston Station.

## **Property features**

Wood Floors | Private Terrace | Concierge | Built In Storage | Local Amenities | EPC-D | Communal Roof Terrace | Wine Cooler | River Views | Kingston Station

For more information about this property, please call our Kew branch on