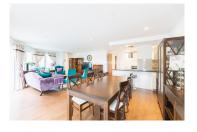

Admiralty Building, Kingston Upon Thames, KT2 £1,108 per week, £4,800 per month + fees

■ 3 Bedrooms □ 2 Bathrooms □ Furnished

Bright apartment, with direct views of the River Thames and underground parking, situated in a popular and modern development close to the amenities of Kingston and Kingston Station.

## **Property features**

Wood Floors | Private Terrace | Concierge | Built In Storage | Local Amenities | EPC-D | Communal Roof Terrace | Wine Cooler | River Views | Kingston Station

For more information about this property, please call our Kew branch on