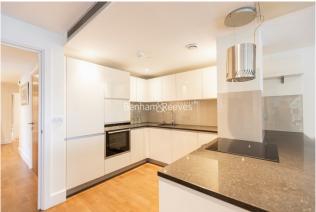

Admiralty Building, Kingston Upon Thames, KT2 £1,108 per week, £4,800 per month + fees

■ 3 Bedrooms □ 2 Bathrooms □ Furnished

Bright apartment, with direct views of the River Thames and underground parking, situated in a popular and modern development close to the amenities of Kingston and Kingston Station.

## **Property features**

Wood Floors | Private Terrace | Concierge | Built In Storage | Local Amenities | EPC-D | Communal Roof Terrace | Wine Cooler | River Views | Kingston Station

For more information about this property, please call our Kew branch on