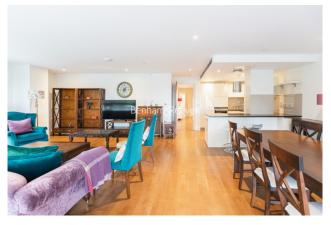

Admiralty Building, Kingston Upon Thames, KT2 £1,108 per week, £4,800 per month + fees

■ 3 Bedrooms □ 2 Bathrooms □ Furnished

Bright apartment, with direct views of the River Thames and underground parking, situated in a popular and modern development close to the amenities of Kingston and Kingston Station.

## **Property features**

Wood Floors | Private Terrace | Concierge | Built In Storage | Local Amenities | EPC-D | Communal Roof Terrace | Wine Cooler | River Views | Kingston Station

For more information about this property, please call our Kew branch on