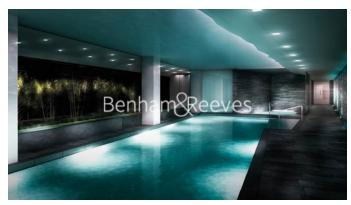

**Royal Mint Street, Aldgate, E1** 

£462 per week, £2,000 per month + fees

## ■ Studio ■ 1 Bathroom ■ Furnished

Stunning luxury studio apartment situated within a prestigious development in Aldgate. Located within a short walk into The City and minutes from the DLR and London Underground.

### **Property features**

Furnished Studio Apartment | Open Plan Reception / Sleeping area | Bespoke Fitted Kitchen With Integrated Siemens Appliances | Double Bed | Luxury Bathroom With Bespoke Vanity Counter | EPC-C | LED Mood Lighting, Underfloor Heating & Comfort Cooling | Cinema / Screening Room, Games / Recreation Room & Residents | Short Walk To The City, St katherine's Docks | Tower Hill (Underground), Tower Gateway (DLR)