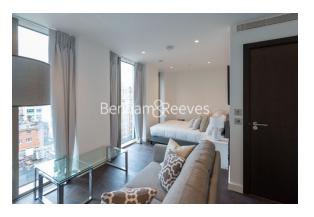

## ■ Studio ■ 1 Bathroom ■ Furnished

Stunning luxury studio apartment situated within a prestigious development in Aldgate. Located within a short walk into The City and minutes from the DLR and London Underground.

### **Property features**

Furnished Studio Apartment | Open Plan Reception / Sleeping area | Bespoke Fitted Kitchen With Integrated Siemens Appliances | Double Bed | Luxury Bathroom With Bespoke Vanity Counter | EPC-C | LED Mood Lighting, Underfloor Heating & Comfort Cooling | Cinema / Screening Room, Games / Recreation Room & Residents | Short Walk To The City, St katherine's Docks | Tower Hill (Underground), Tower Gateway (DLR)