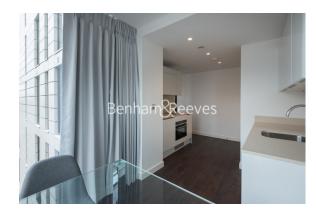

### **Property features**

Furnished Studio Apartment | Open Plan Reception / Sleeping area | Bespoke Fitted Kitchen With Integrated Siemens Appliances | Double Bed | Luxury Bathroom With Bespoke Vanity Counter | EPC-C | LED Mood Lighting, Underfloor Heating & Comfort Cooling | Cinema / Screening Room, Games / Recreation Room & Residents | Short Walk To The City, St katherine's Docks | Tower Hill (Underground), Tower Gateway (DLR)