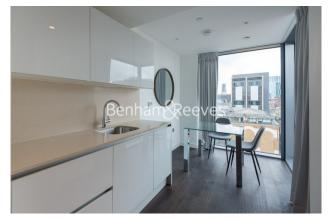

### **Property features**

Furnished Studio Apartment | Open Plan Reception / Sleeping area | Bespoke Fitted Kitchen With Integrated Siemens Appliances | Double Bed | Luxury Bathroom With Bespoke Vanity Counter | EPC-C | LED Mood Lighting, Underfloor Heating & Comfort Cooling | Cinema / Screening Room, Games / Recreation Room & Residents | Short Walk To The City, St katherine's Docks | Tower Hill (Underground), Tower Gateway (DLR)