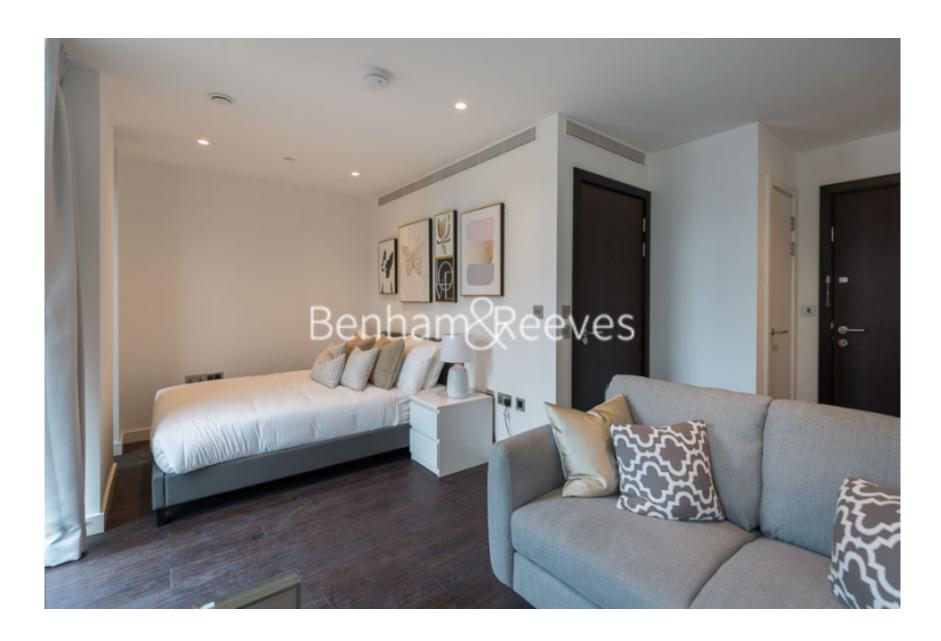

## ■ Studio ■ 1 Bathroom ■ Furnished

Stunning luxury studio apartment situated within a prestigious development in Aldgate. Located within a short walk into The City and minutes from the DLR and London Underground.

### **Property features**

Furnished Studio Apartment | Open Plan Reception / Sleeping area | Bespoke Fitted Kitchen With Integrated Siemens Appliances | Double Bed | Luxury Bathroom With Bespoke Vanity Counter | EPC-C | LED Mood Lighting, Underfloor Heating & Comfort Cooling | Cinema / Screening Room, Games / Recreation Room & Residents | Short Walk To The City, St katherine's Docks | Tower Hill (Underground), Tower Gateway (DLR)