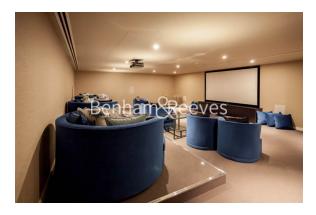

### **Property features**

Furnished Studio Apartment | Open Plan Reception / Sleeping area | Bespoke Fitted Kitchen With Integrated Siemens Appliances | Double Bed | Luxury Bathroom With Bespoke Vanity Counter | EPC-C | LED Mood Lighting, Underfloor Heating & Comfort Cooling | Cinema / Screening Room, Games / Recreation Room & Residents | Short Walk To The City, St katherine's Docks | Tower Hill (Underground), Tower Gateway (DLR)