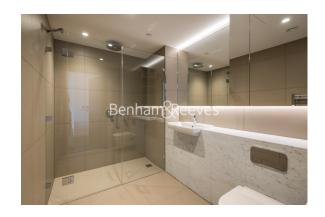

### **Property features**

Furnished Studio Apartment | Open Plan Reception / Sleeping area | Bespoke Fitted Kitchen With Integrated Siemens Appliances | Double Bed | Luxury Bathroom With Bespoke Vanity Counter | EPC-C | LED Mood Lighting, Underfloor Heating & Comfort Cooling | Cinema / Screening Room, Games / Recreation Room & Residents | Short Walk To The City, St katherine's Docks | Tower Hill (Underground), Tower Gateway (DLR)