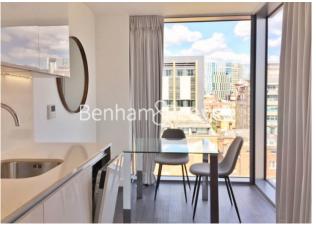

### **Property features**

Furnished Studio Apartment | Open Plan Reception / Sleeping area | Bespoke Fitted Kitchen With Integrated Siemens Appliances | Double Bed | Luxury Bathroom With Bespoke Vanity Counter | EPC-C | LED Mood Lighting, Underfloor Heating & Comfort Cooling | Cinema / Screening Room, Games / Recreation Room & Residents | Short Walk To The City, St katherine's Docks | Tower Hill (Underground), Tower Gateway (DLR)