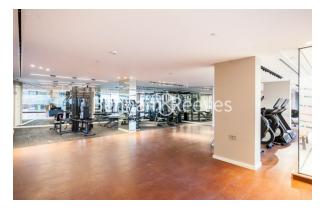

### **Property features**

Furnished Studio Apartment | Open Plan Reception / Sleeping area | Bespoke Fitted Kitchen With Integrated Siemens Appliances | Double Bed | Luxury Bathroom With Bespoke Vanity Counter | EPC-C | LED Mood Lighting, Underfloor Heating & Comfort Cooling | Cinema / Screening Room, Games / Recreation Room & Residents | Short Walk To The City, St katherine's Docks | Tower Hill (Underground), Tower Gateway (DLR)