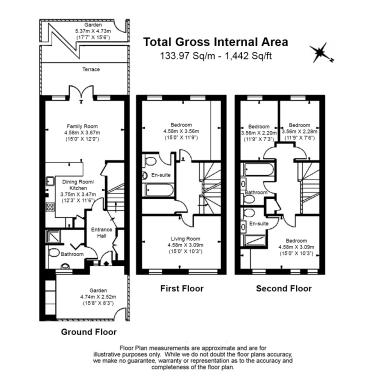

## Mary Rose Square, Surrey Quays, SE16

£900 per week, £3,900 per month + fees

### 🛋 4 Bedrooms 🖼 4 Bathrooms 🕮 Part-furnished

Experience luxury living with this stunning spacious townhouse, with private outdoor space perfect for entertaining situated in a sought-after Riverside development with excellent transport links and a range of amenities. Canada Water and Surrey Quays stations are easily accessed.

### **Property features**

24 Hour Concierge Services | Access to Residential Gym | Frequent and Convenient Bus Travel Links | In-built Wardrobes for Maximum Storage | Private and Spacious Garden/Wooden Flooring | EPC-B | Thames Clipper Boat Providing Access to Canary Wharf | Unique Townhouse Property with Abundance of Storage | Floor to Ceiling Windows for Maximum Flow of Natural Light | Short Walk to Surrey Quays Overground & Canada Water Jubilee