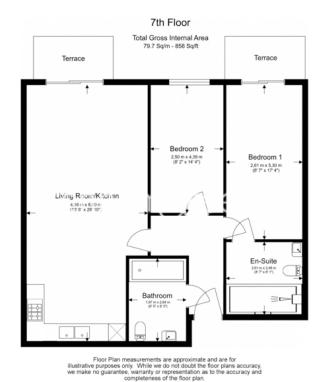

Aerodrome Road, Colindale, NW9

£508 per week, £2,201 per month + fees

■ 2 Bedrooms ■ 2 Bathrooms ■ Furnished

Luxurious 7th floor apartment, with secure underground parking, situated in a desirable development with a host of resident facilities in North West London. Positioned a 5-minute walk from Colindale Underground Station (Northern Line).

## **Property features**

Selection of Amenities On-site | Well Tended Communal Gardens | Private Balcony | Tastefully Furnished | Situated within Beaufort Park, Colindale NW9 | EPC-C | 24 Hour Estate Management | Secure Underground Unallocated Parking | Fee Gym, Swimming Pool, Spa and Jacuzzi | 0.4 miles to Colindale Underground Station