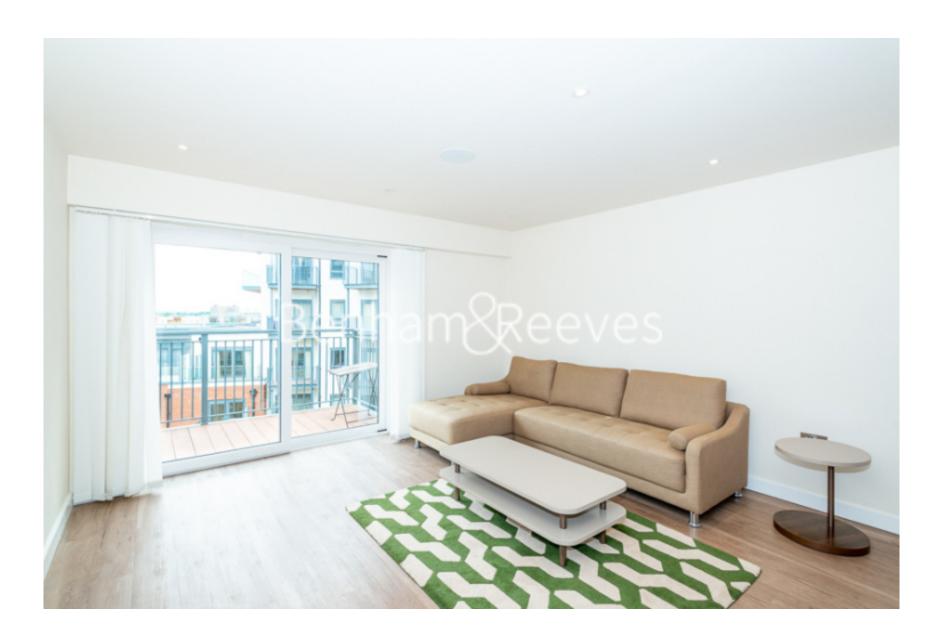

Aerodrome Road, Colindale, NW9

£508 per week, £2,201 per month + fees

■ 2 Bedrooms ■ 2 Bathrooms ■ Furnished

Luxurious 7th floor apartment, with secure underground parking, situated in a desirable development with a host of resident facilities in North West London. Positioned a 5-minute walk from Colindale Underground Station (Northern Line).

## **Property features**

Selection of Amenities On-site | Well Tended Communal Gardens | Private Balcony | Tastefully Furnished | Situated within Beaufort Park, Colindale NW9 | EPC-C | 24 Hour Estate Management | Secure Underground Unallocated Parking | Fee Gym, Swimming Pool, Spa and Jacuzzi | 0.4 miles to Colindale Underground Station