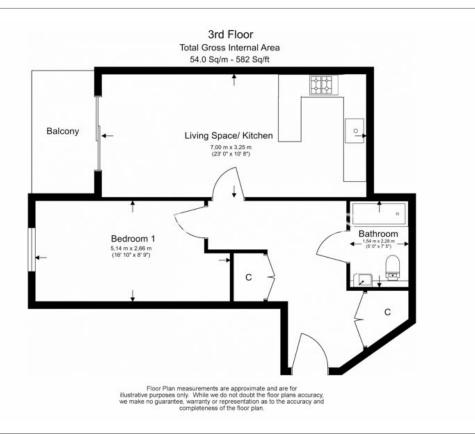

## **Property features**

Selection Of Amenities On-Site | Well Tended Communal Gardens | Private Balcony | Unfurnished | Situated Within Beaufort Park, Colindale NW9 | EPC-B | Available to rent from the mid of June 2023 | Water rates included | Fee Gym, Swimming Pool, Spa and Jacuzzi | 0.4 Miles **To Colindale Underground Station** 