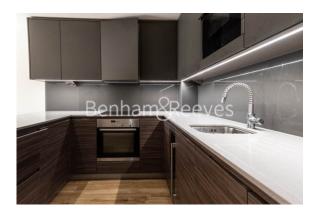

**Beaufort Park, Colindale, NW9** 

£375 per week, £1,625 per month + fees

Stylish, bright, and airy unfurnished apartment with secure underground parking and good amenities situated in a desirable development in North West London. Ideally located a 5-minute walk (0.4miles) from Colindale Underground Station (Northern Line)

## **Property features**

Selection Of Amenities On-Site | Well Tended Communal Gardens | Private Balcony | Unfurnished | Situated Within Beaufort Park, Colindale NW9 | EPC-B | Available to rent from the mid of June 2023 | Water rates included | Fee Gym, Swimming Pool, Spa and Jacuzzi | 0.4 Miles **To Colindale Underground Station** 