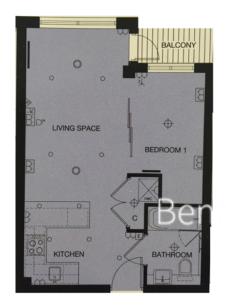

## **Property features**

Manhattan Studio | 1 Bathroom | Reception | Furnished | Fitted Kitchen | EPC-B | 484 Sq Ft | Secure Parking | Gym, Swimming Pool and Spa | Nearby Colindale Tube Station

020 8732 7980