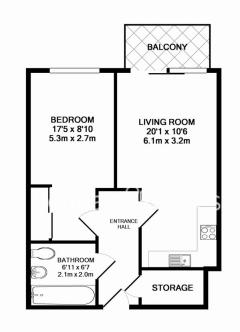

## **Ravenscroft Court, Essian Sreet, E1**

£416 per week, £1,803 per month + fees

www.benhams.com

RAVENS CROFT, E1 4QE TOTAL APPROX. FLOOR AREA 457 SQ.FT. (42.4 SQ.M.) Whilst every attempt has been made to ensure the accuracy of the floor plan contained here, measurements of doors, windows, rooms and any other items are approximate and no responsibility is taken for any error, omission, or mis-statement. This plan is for illustrative purposes only and should be used as such by any prospective purchaser. The services, systems and appliances shown have not been tested and no guarantee as to their operability or efficiency can be given Made with Metropic @2013