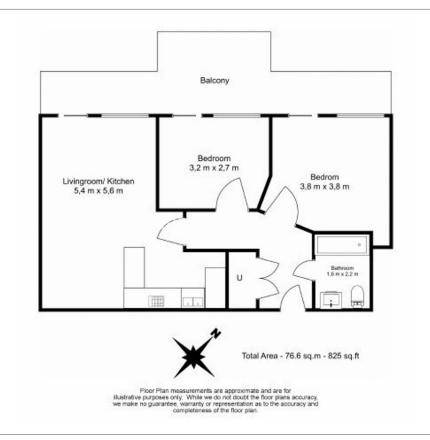

Aerodrome Road, Colindale, NW9

£450 per week, £1,950 per month + fees

■ 2 Bedrooms ■ 1 Bathroom ■ Furnished

A tastefully presented apartment situated within a desirable development in North West London. Residents benefit from access to a secure underground parking space, a large private balcony, and a range of on-site facilities. A brief walk from Colindale Underground Station (Northern Line)

## **Property features**

Selection of Amenities On-site | Well Tended Communal Gardens | Private Balcony | Tastefully Furnished | Situated within Beaufort Park, Colindale NW9 | EPC-C | 24 Hour Estate Management | Secure Underground Unallocated Parking | Fee Gym, Swimming Pool, Spa and Jacuzzi | 0.4 miles to Colindale Underground Station