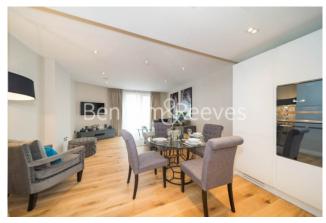

### **Property features**

Luxurious Two Bedroom Apartment | Bespoke Bathroom& En-Suite Shower Room | Open Plan Living Space | Fitted Kitchen | Furnished | EPC-B | Dedicated 24-hour Concierge | Communal Roof Terrace, Gym & Cinema | 2 Private Balconies | Walking distance from Lambeth North Station