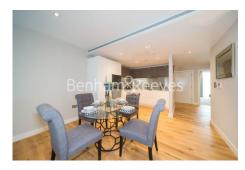

### 🛋 2 Bedrooms 🖼 2 Bathrooms 🕮 Furnished

A spacious luxury apartment situated in a boutique development with roof terrace offering direct views of the Thames, located a short walk from Lambeth North (Bakerloo Line).

### **Property features**

Luxurious Two Bedroom Apartment | Bespoke Bathroom& En-Suite Shower Room | Open Plan Living Space | Fitted Kitchen | Furnished | EPC-B | Dedicated 24-hour Concierge | Communal Roof Terrace, Gym & Cinema | 2 Private Balconies | Walking distance from Lambeth North Station