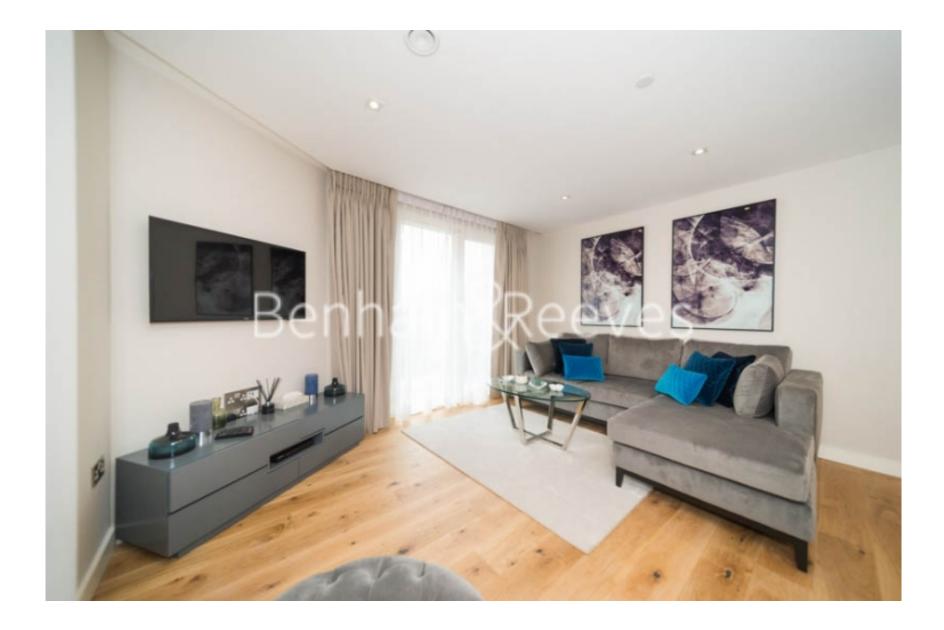

### 🛋 2 Bedrooms 🖼 2 Bathrooms 🕮 Furnished

A spacious luxury apartment situated in a boutique development with roof terrace offering direct views of the Thames, located a short walk from Lambeth North (Bakerloo Line).

### **Property features**

Luxurious Two Bedroom Apartment | Bespoke Bathroom& En-Suite Shower Room | Open Plan Living Space | Fitted Kitchen | Furnished | EPC-B | Dedicated 24-hour Concierge | Communal Roof Terrace, Gym & Cinema | 2 Private Balconies | Walking distance from Lambeth North Station