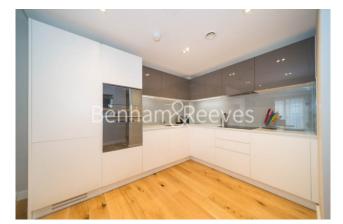

### **Property features**

Luxurious Two Bedroom Apartment | Bespoke Bathroom& En-Suite Shower Room | Open Plan Living Space | Fitted Kitchen | Furnished | EPC-B | Dedicated 24-hour Concierge | Communal Roof Terrace, Gym & Cinema | 2 Private Balconies | Walking distance from Lambeth North Station