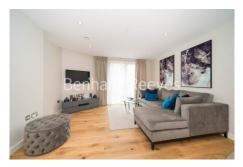

### 🛋 2 Bedrooms 🖼 2 Bathrooms 🕮 Furnished

A spacious luxury apartment situated in a boutique development with roof terrace offering direct views of the Thames, located a short walk from Lambeth North (Bakerloo Line).

### **Property features**

Luxurious Two Bedroom Apartment | Bespoke Bathroom& En-Suite Shower Room | Open Plan Living Space | Fitted Kitchen | Furnished | EPC-B | Dedicated 24-hour Concierge | Communal Roof Terrace, Gym & Cinema | 2 Private Balconies | Walking distance from Lambeth North Station