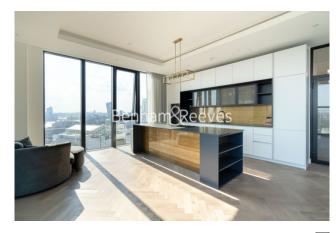

**Gauging Square, Wapping, E1W** 

£2,350 per week, £10,183 per month + fees

Extensive luxury penthouse apartment situated in a signature building within a desirable development located between the City and Canary Wharf, moments from Tower Bridge, St Katherines Docks, the cultural Southbank, and vibrant streets of Shoreditch. Moments from Tower Hill Underground Station and Tower Gateway DLR

Please **click here** for full detail

Luxury 3 bedroom Penthouse | South facing large private terrace | High ceilings | South river facing balcony with views of iconic London | Parque flooring | EPC-B | 24 Hour Concierge Service | Exclusive residents lounge | Resident Gvm and with Squash court and studio | Short Walk To **Tower Hill & Aldgate East Underground** 