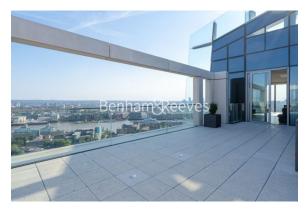

**Gauging Square, Wapping, E1W** 

£2,350 per week, £10,183 per month + fees

Extensive luxury penthouse apartment situated in a signature building within a desirable development located between the City and Canary Wharf, moments from Tower Bridge, St Katherines Docks, the cultural Southbank, and vibrant streets of Shoreditch. Moments from Tower Hill Underground Station and Tower Gateway DLR

Please **click here** for full detail

Luxury 3 bedroom Penthouse | South facing large private terrace | High ceilings | South river facing balcony with views of iconic London | Parque flooring | EPC-B | 24 Hour Concierge Service | Exclusive residents lounge | Resident Gvm and with Squash court and studio | Short Walk To **Tower Hill & Aldgate East Underground** 