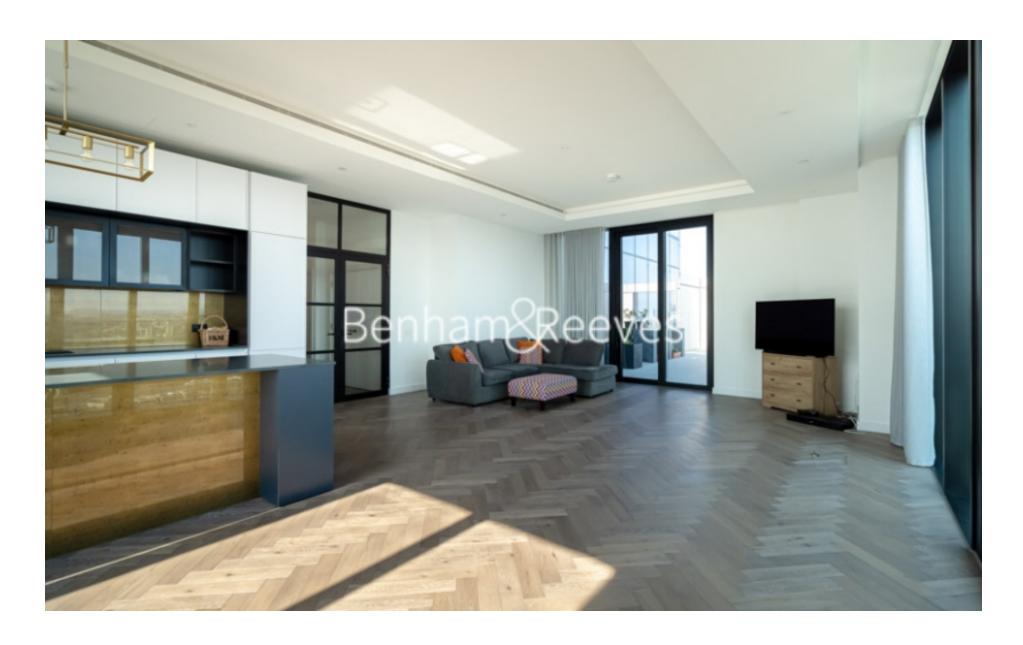

**Gauging Square, Wapping, E1W** 

£2,350 per week, £10,183 per month + fees

Extensive luxury penthouse apartment situated in a signature building within a desirable development located between the City and Canary Wharf, moments from Tower Bridge, St Katherines Docks, the cultural Southbank, and vibrant streets of Shoreditch. Moments from Tower Hill Underground Station and Tower Gateway DLR

Please **click here** for full detail

Luxury 3 bedroom Penthouse | South facing large private terrace | High ceilings | South river facing balcony with views of iconic London | Parque flooring | EPC-B | 24 Hour Concierge Service | Exclusive residents lounge | Resident Gvm and with Squash court and studio | Short Walk To **Tower Hill & Aldgate East Underground** 