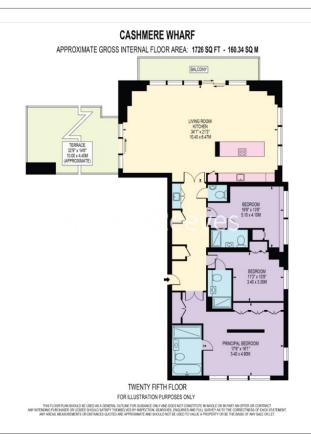

**Gauging Square, Wapping, E1W** 

£2,350 per week, £10,183 per month + fees

Extensive luxury penthouse apartment situated in a signature building within a desirable development located between the City and Canary Wharf, moments from Tower Bridge, St Katherines Docks, the cultural Southbank, and vibrant streets of Shoreditch. Moments from Tower Hill Underground Station and Tower Gateway DLR

Please **click here** for full detail

Luxury 3 bedroom Penthouse | South facing large private terrace | High ceilings | South river facing balcony with views of iconic London | Parque flooring | EPC-B | 24 Hour Concierge Service | Exclusive residents lounge | Resident Gvm and with Squash court and studio | Short Walk To **Tower Hill & Aldgate East Underground** 