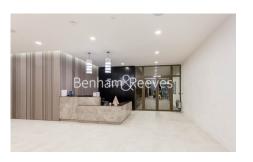

## **Property features**

Luxury 1 Bedroom Manhattan Apartment | Bright, Open Plan Reception | Fitted Designer Kitchen With Integrated Appliances | Well Equipped Double Bedroom | Bespoke Bathroom With Underfloor Heating | EPC-B | Timber Floors, Comfort Cooling & Heating Throughout | 24hr Concierge, Residents Lounge, Pool, Jacuzzi, Steam Room | Walking Distance To The City, Shoreditch | Close To Tower Hill Underground, Tower Gateway DLR