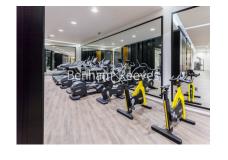

## **Property features**

Luxury 1 Bedroom Manhattan Apartment | Bright, Open Plan Reception | Fitted Designer Kitchen With Integrated Appliances | Well Equipped Double Bedroom | Bespoke Bathroom With Underfloor Heating | EPC-B | Timber Floors, Comfort Cooling & Heating Throughout | 24hr Concierge, Residents Lounge, Pool, Jacuzzi, Steam Room | Walking Distance To The City, Shoreditch | Close To Tower Hill Underground, Tower Gateway DLR