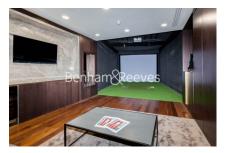

## **Property features**

Luxury 1 Bedroom Manhattan Apartment | Bright, Open Plan Reception | Fitted Designer Kitchen With Integrated Appliances | Well Equipped Double Bedroom | Bespoke Bathroom With Underfloor Heating | EPC-B | Timber Floors, Comfort Cooling & Heating Throughout | 24hr Concierge, Residents Lounge, Pool, Jacuzzi, Steam Room | Walking Distance To The City, Shoreditch | Close To Tower Hill Underground, Tower Gateway DLR