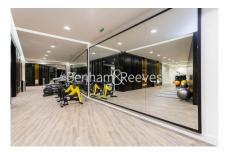

## **Property features**

Luxury 1 Bedroom Manhattan Apartment | Bright, Open Plan Reception | Fitted Designer Kitchen With Integrated Appliances | Well Equipped Double Bedroom | Bespoke Bathroom With Underfloor Heating | EPC-B | Timber Floors, Comfort Cooling & Heating Throughout | 24hr Concierge, Residents Lounge, Pool, Jacuzzi, Steam Room | Walking Distance To The City, Shoreditch | Close To Tower Hill Underground, Tower Gateway DLR