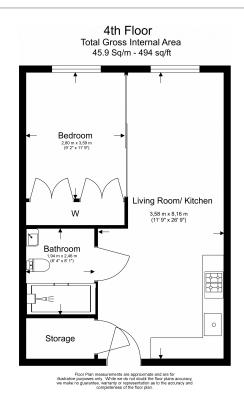

## **Property features**

Luxury 1 Bedroom Manhattan Apartment | Bright, Open Plan Reception | Fitted Designer Kitchen With Integrated Appliances | Well Equipped Double Bedroom | Bespoke Bathroom With Underfloor Heating | EPC-B | Timber Floors, Comfort Cooling & Heating Throughout | 24hr Concierge, Residents Lounge, Pool, Jacuzzi, Steam Room | Walking Distance To The City, Shoreditch | Close To Tower Hill Underground, Tower Gateway DLR