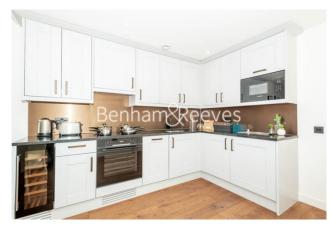

Emery Wharf, London Dock, Wapping, E1W £550 per week, £2,383 per month + fees

■ 1 Bedroom

☐ 1 Bathroom — Furnished

Luxury Manhattan apartment situated in a desirable development in Wapping. Located within walking distance of The City and close to The Underground, DLR & London Overground.

## **Property features**

Luxury 1 Bedroom Manhattan Apartment | Bright, Open Plan Reception | Fitted Designer Kitchen With Integrated Appliances | Well Equipped Double Bedroom | Bespoke Bathroom With Underfloor Heating | EPC-B | Timber Floors, Comfort Cooling & Heating Throughout | 24hr Concierge, Residents Lounge, Pool, Jacuzzi, Steam Room | Walking Distance To The City, Shoreditch | Close To Tower Hill Underground, Tower Gateway DLR