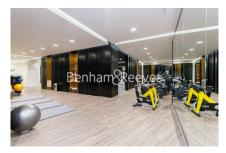

## **Property features**

Luxury 1 Bedroom Manhattan Apartment | Bright, Open Plan Reception | Fitted Designer Kitchen With Integrated Appliances | Well Equipped Double Bedroom | Bespoke Bathroom With Underfloor Heating | EPC-B | Timber Floors, Comfort Cooling & Heating Throughout | 24hr Concierge, Residents Lounge, Pool, Jacuzzi, Steam Room | Walking Distance To The City, Shoreditch | Close To Tower Hill Underground, Tower Gateway DLR