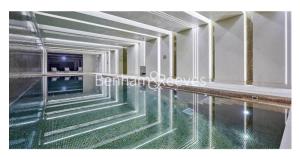

## **Property features**

Luxury 1 Bedroom Manhattan Apartment | Bright, Open Plan Reception | Fitted Designer Kitchen With Integrated Appliances | Well Equipped Double Bedroom | Bespoke Bathroom With Underfloor Heating | EPC-B | Timber Floors, Comfort Cooling & Heating Throughout | 24hr Concierge, Residents Lounge, Pool, Jacuzzi, Steam Room | Walking Distance To The City, Shoreditch | Close To Tower Hill Underground, Tower Gateway DLR