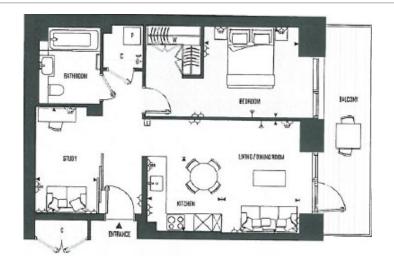

**Cashmere Wharf, London Dock, E1W** 

£750 per week, £3,250 per month + fees

■ 1 Bedroom

☐ 1 Bathroom ☐ Furnished

Luxury apartment, with study, situated within a flagship building at a desirable development boasting exclusive amenities. Located nearby is Tower Hill Underground Station, Tower Gateway DLR and Wapping London Overground Station all within a short walk.

## **Property features**

Luxury 1 Bedroom Apartment With Study | Open Plan Reception & Private Terrace | Fitted Kitchen With Integrated Siemens Appliances | Double Bedroom Equipped With Fitted Wardrobes Bespoke Bathroom With Underfloor Heating & Mirrored Cabinets | EPC-B | Comfort Cooling / Heating & Floor To Ceiling Windows | Onsite Supermarket, Coffee Shop, Restaurant & Boxing Gym | 24hr Concierge, Residents Club Including Pool, Sauna & Gym | Short Walk To The **Underground, DLR & London Overground Lines** 