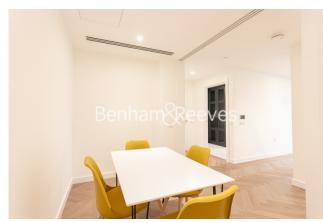

**Cashmere Wharf, London Dock, E1W** 

£750 per week, £3,250 per month + fees

■ 1 Bedroom

☐ 1 Bathroom ☐ Furnished

Luxury apartment, with study, situated within a flagship building at a desirable development boasting exclusive amenities. Located nearby is Tower Hill Underground Station, Tower Gateway DLR and Wapping London Overground Station all within a short walk.

## **Property features**

Luxury 1 Bedroom Apartment With Study | Open Plan Reception & Private Terrace | Fitted Kitchen With Integrated Siemens Appliances | Double Bedroom Equipped With Fitted Wardrobes Bespoke Bathroom With Underfloor Heating & Mirrored Cabinets | EPC-B | Comfort Cooling / Heating & Floor To Ceiling Windows | Onsite Supermarket, Coffee Shop, Restaurant & Boxing Gym | 24hr Concierge, Residents Club Including Pool, Sauna & Gym | Short Walk To The **Underground, DLR & London Overground Lines** 