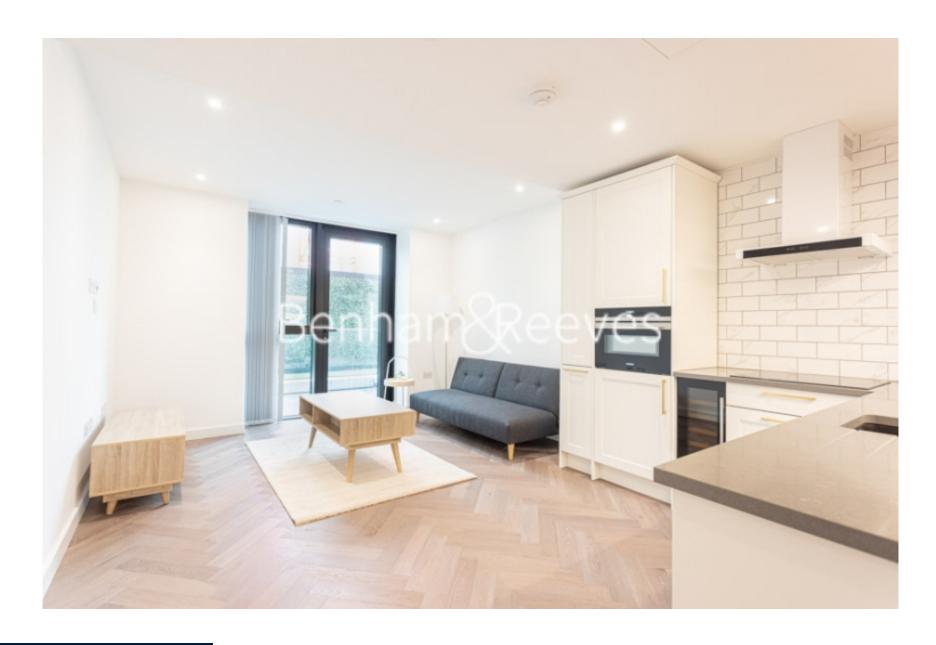

**Cashmere Wharf, London Dock, E1W** 

£750 per week, £3,250 per month + fees

■ 1 Bedroom

☐ 1 Bathroom ☐ Furnished

Luxury apartment, with study, situated within a flagship building at a desirable development boasting exclusive amenities. Located nearby is Tower Hill Underground Station, Tower Gateway DLR and Wapping London Overground Station all within a short walk.

## **Property features**

Luxury 1 Bedroom Apartment With Study | Open Plan Reception & Private Terrace | Fitted Kitchen With Integrated Siemens Appliances | Double Bedroom Equipped With Fitted Wardrobes Bespoke Bathroom With Underfloor Heating & Mirrored Cabinets | EPC-B | Comfort Cooling / Heating & Floor To Ceiling Windows | Onsite Supermarket, Coffee Shop, Restaurant & Boxing Gym | 24hr Concierge, Residents Club Including Pool, Sauna & Gym | Short Walk To The **Underground, DLR & London Overground Lines** 