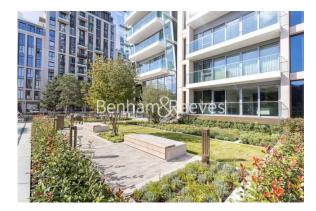

## **Property features**

Luxury 1 Bedroom Apartment With Study | Open Plan Reception & Private Terrace | Fitted Kitchen With Integrated Siemens Appliances | Double Bedroom Equipped With Fitted Wardrobes Bespoke Bathroom With Underfloor Heating & Mirrored Cabinets | EPC-B | Comfort Cooling / Heating & Floor To Ceiling Windows | Onsite Supermarket, Coffee Shop, Restaurant & Boxing Gym | 24hr Concierge, Residents Club Including Pool, Sauna & Gym | Short Walk To The **Underground, DLR & London Overground Lines** 