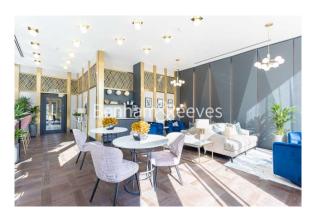

## **Property features**

Luxury 1 Bedroom Apartment With Study | Open Plan Reception & Private Terrace | Fitted Kitchen With Integrated Siemens Appliances | Double Bedroom Equipped With Fitted Wardrobes Bespoke Bathroom With Underfloor Heating & Mirrored Cabinets | EPC-B | Comfort Cooling / Heating & Floor To Ceiling Windows | Onsite Supermarket, Coffee Shop, Restaurant & Boxing Gym | 24hr Concierge, Residents Club Including Pool, Sauna & Gym | Short Walk To The **Underground, DLR & London Overground Lines** 