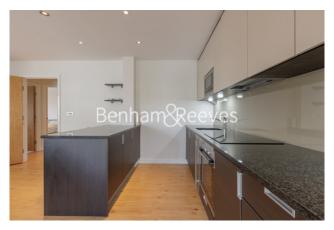

Heritage Avenue, Colindale, NW9

£543 per week, £2,353 per month + fees

 ■ 2 Bedrooms
 ■ 2 Bathrooms
 ■ Furnished

Contemporary 3rd floor apartment, with secure underground parking, situated in a desirable development in North West London. Ideally located a brief walk (0.4 miles) from Colindale Underground Staton (Northern Line) EPC - C.

## **Property features**

Selection of Amenities On-site | Well Tended Communal Gardens | Private Balcony | Tastefully Furnished | Situated within Beaufort Park, Colindale NW9 | EPC-C | 24 Hour Estate Management | Secure Underground Unallocated Parking | Free Gym, Swimming Pool, Spa and Jacuzzi | 0.4 miles to Colindale Underground Station