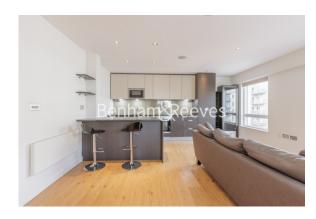

Heritage Avenue, Colindale, NW9

£543 per week, £2,353 per month + fees

 ■ 2 Bedrooms
 ■ 2 Bathrooms
 ■ Furnished

Contemporary 3rd floor apartment, with secure underground parking, situated in a desirable development in North West London. Ideally located a brief walk (0.4 miles) from Colindale Underground Staton (Northern Line) EPC - C.

## **Property features**

Selection of Amenities On-site | Well Tended Communal Gardens | Private Balcony | Tastefully Furnished | Situated within Beaufort Park, Colindale NW9 | EPC-C | 24 Hour Estate Management | Secure Underground Unallocated Parking | Free Gym, Swimming Pool, Spa and Jacuzzi | 0.4 miles to Colindale Underground Station