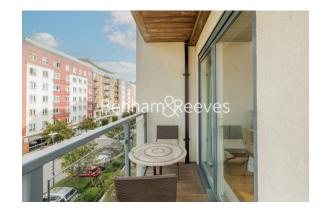

Heritage Avenue, Colindale, NW9

£543 per week, £2,353 per month + fees

 ■ 2 Bedrooms
 ■ 2 Bathrooms
 ■ Furnished

Contemporary 3rd floor apartment, with secure underground parking, situated in a desirable development in North West London. Ideally located a brief walk (0.4 miles) from Colindale Underground Staton (Northern Line) EPC - C.

## **Property features**

Selection of Amenities On-site | Well Tended Communal Gardens | Private Balcony | Tastefully Furnished | Situated within Beaufort Park, Colindale NW9 | EPC-C | 24 Hour Estate Management | Secure Underground Unallocated Parking | Free Gym, Swimming Pool, Spa and Jacuzzi | 0.4 miles to Colindale Underground Station