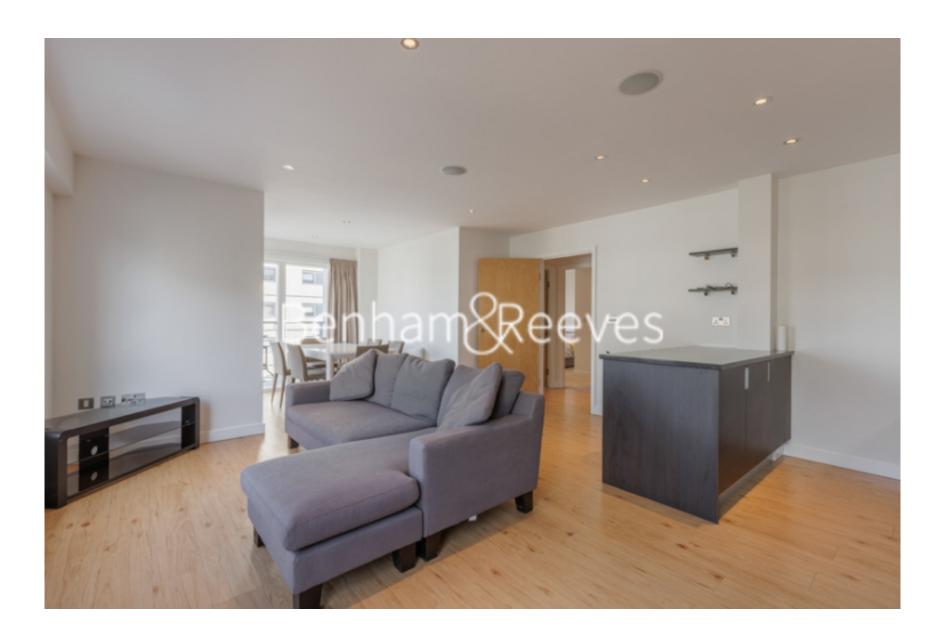

Heritage Avenue, Colindale, NW9

£543 per week, £2,353 per month + fees

 ■ 2 Bedrooms
 ■ 2 Bathrooms
 ■ Furnished

Contemporary 3rd floor apartment, with secure underground parking, situated in a desirable development in North West London. Ideally located a brief walk (0.4 miles) from Colindale Underground Staton (Northern Line) EPC - C.

## **Property features**

Selection of Amenities On-site | Well Tended Communal Gardens | Private Balcony | Tastefully Furnished | Situated within Beaufort Park, Colindale NW9 | EPC-C | 24 Hour Estate Management | Secure Underground Unallocated Parking | Free Gym, Swimming Pool, Spa and Jacuzzi | 0.4 miles to Colindale Underground Station