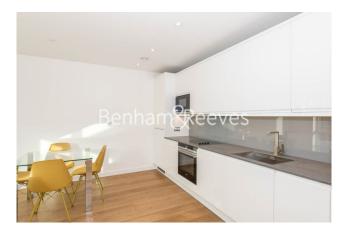

### 🛋 1 Bedroom 🖼 1 Bathroom 🕮 Furnished

Bright and airy 4th floor apartment, with private balcony, situated in a quiet sought-after development, an approximate thirteen-minute walk from Colindale Underground station (Northern Line).

### **Property features**

New Development | Well Tended Communal Gardens | Private Balcony | Tastefully Furnished | Situated within Colindale Gardens, Colindale NW9 | EPC-B | 24 Hour Concierge | 4th Floor (Top Floor) | Brand New Apartment | 0.8 miles to Colindale Underground Station