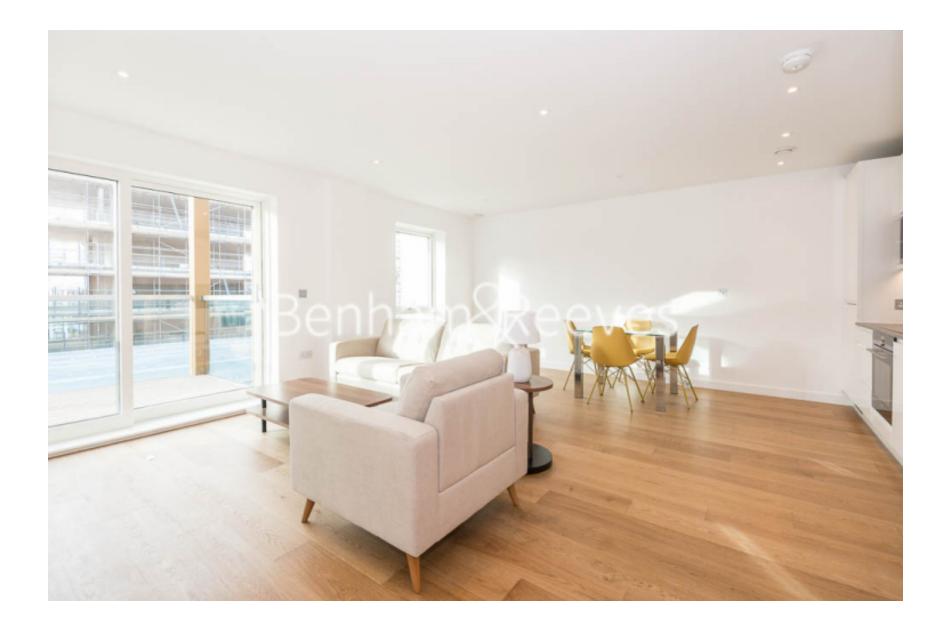

### 🛋 1 Bedroom 🖼 1 Bathroom 🕮 Furnished

Bright and airy 4th floor apartment, with private balcony, situated in a quiet sought-after development, an approximate thirteen-minute walk from Colindale Underground station (Northern Line).

### **Property features**

New Development | Well Tended Communal Gardens | Private Balcony | Tastefully Furnished | Situated within Colindale Gardens, Colindale NW9 | EPC-B | 24 Hour Concierge | 4th Floor (Top Floor) | Brand New Apartment | 0.8 miles to Colindale Underground Station