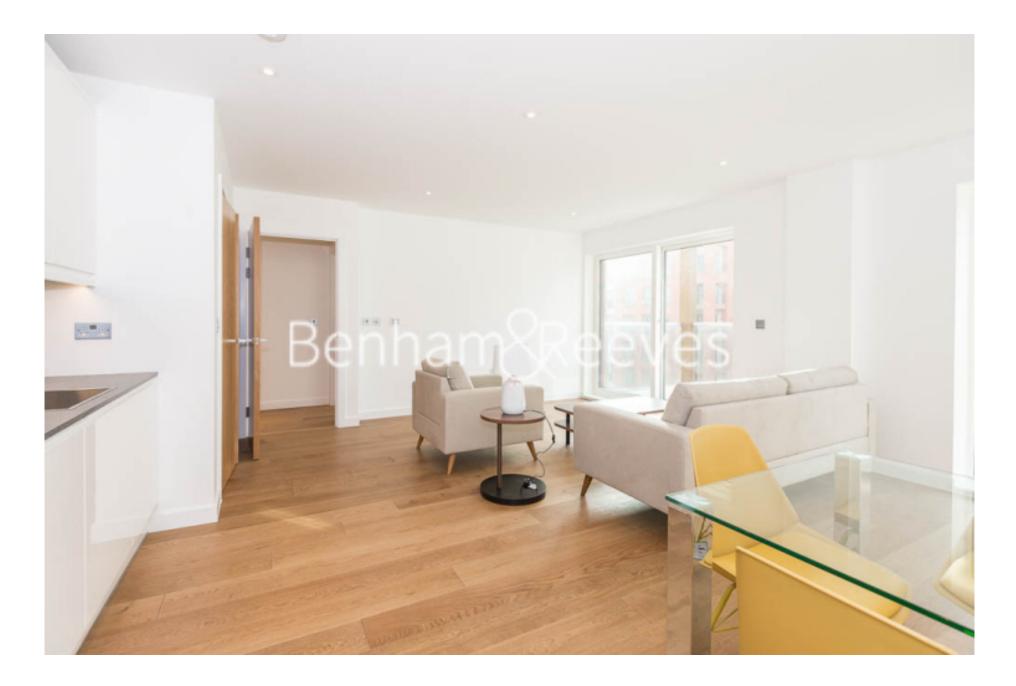

### 🛋 1 Bedroom 🖼 1 Bathroom 🕮 Furnished

Bright and airy 4th floor apartment, with private balcony, situated in a quiet sought-after development, an approximate thirteen-minute walk from Colindale Underground station (Northern Line).

### **Property features**

New Development | Well Tended Communal Gardens | Private Balcony | Tastefully Furnished | Situated within Colindale Gardens, Colindale NW9 | EPC-B | 24 Hour Concierge | 4th Floor (Top Floor) | Brand New Apartment | 0.8 miles to Colindale Underground Station