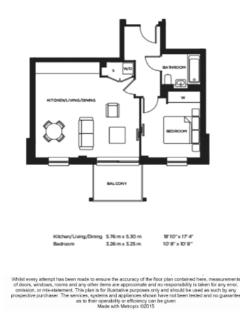

## Lismore Boulevard, Colindale, NW9

£427 per week, £1,850 per month + fees

NW9 - 4th floor Approx Gross Area: 54 sq m / 581 sq ft

Canary Wharf | City | Colindale | Dartmouth Park | Ealing | Fulham Hammersmith | Hampstead | Highgate | Hyde Park | Kensington | Kew Knightsbridge | Nine Elms | Shoreditch | Southall | Surrey Quays Wapping | Wembley | White City | Woolwich