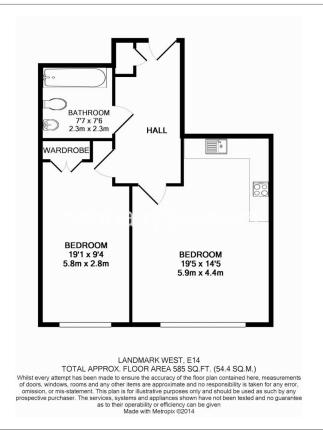

## **Property features**

One Double Bedroom | One Bathroom | Open Planned Living Space | Furnished | Fitted Kitchen | EPC-B | 560 Sq Ft | 24 Hour Concierge | Residence Gym | Canary Wharf Underground Station and Heron Quay DLR Station