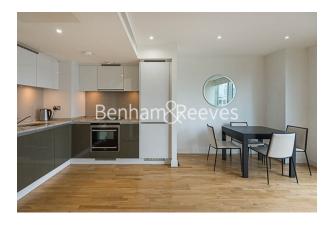

## **Property features**

One Double Bedroom | One Bathroom | Open Planned Living Space | Furnished | Fitted Kitchen | EPC-B | 560 Sq Ft | 24 Hour Concierge | Residence Gym | Canary Wharf Underground Station and Heron Quay DLR Station