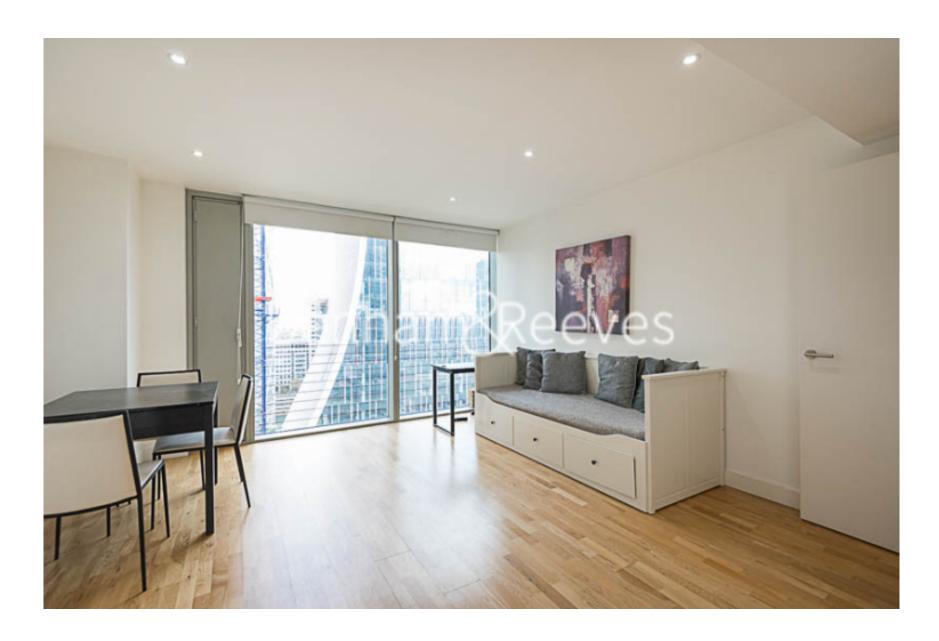

Marsh Wall, Canary Wharf, E14

£531 per week, £2,301 per month + fees

□ 1 Bedroom □ 1 Bathroom □ Furnished

A bright and spacious 22nd floor apartment situated in a sought-after iconic tower development a short walk from Canary Wharf. The nearest transport is Canary Wharf Underground and Heron Quay DLR Station.

## **Property features**

One Double Bedroom | One Bathroom | Open Planned Living Space | Furnished | Fitted Kitchen | EPC-B | 560 Sq Ft | 24 Hour Concierge | Residence Gym | Canary Wharf Underground Station and Heron Quay DLR Station