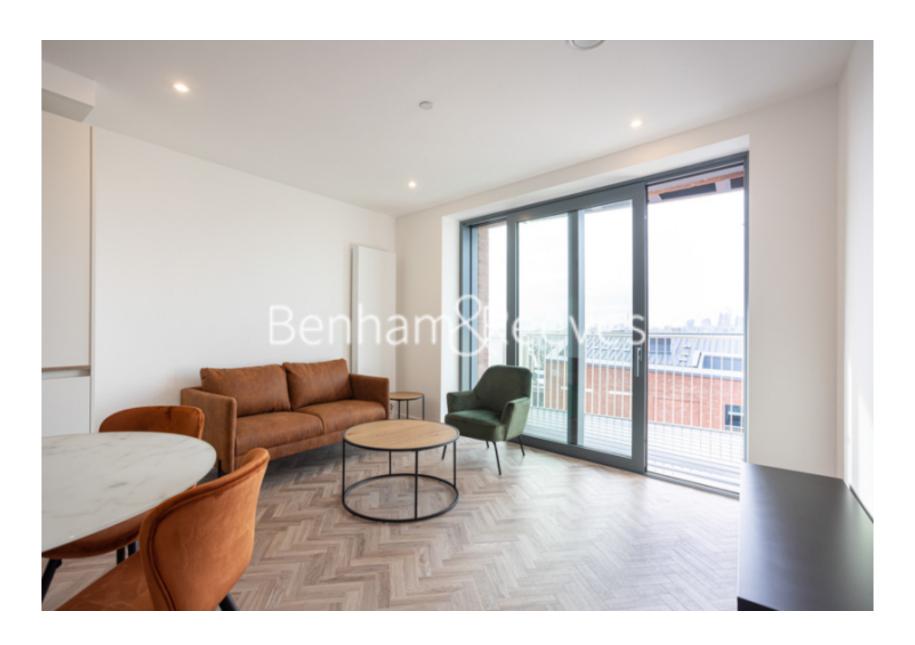

**Skyline Apartments, Makers Yard, E3** 

£508 per week, £2,201 per month + fees

□ 1 Bedroom □ 1 Bathroom □ Furnished

Modern apartment, with private onsite Cinema, situated within an impressive development conveniently located nearby the DLR Bromley-by-Bow Tube Station (District and Hammersmith & City Lines).

## **Property features**

Morden Apartment | Interior Design Furnishing | Bright Open Plan living Room | Furnished | Large Double Bedroom | EPC-B | Family Size Bathroom | Private Balcony | Short Commute To Canary Wharf, Stratford And City of London | Bromley By Bow Underground Station Nearby