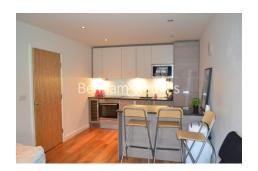

## **Property features**

2 Bedrooms | 1 Bathroom | Open Plan Reception | Furnished | Fitted Kitchen | EPC-B | Area 441.16 sq ft | Secure Parking | Tesco on site | Nearby Colindale Underground station

For more information about this property, please call our Colindale branch on