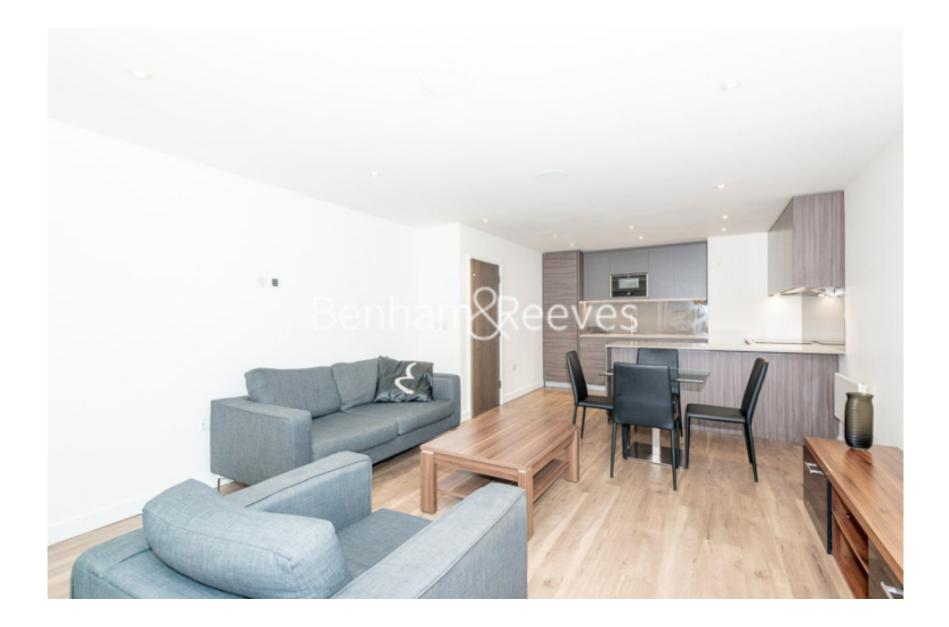

### 🛋 2 Bedrooms 🛛 🛱 2 Bathrooms 🕮 Furnished

A spacious apartment, with onsite security situated within North West London's finest development by St George, boasting an array of residents' facilities, inclujding secure underground parking. It is a short walk to Colindale station (Northern line) providing access to central London in 30 minutes.

### **Property features**

2 Bedrooms | 2 Bathrooms | Reception | Furnished | Fitted Kitchen | EPC-C | Secure Underground Parking | Gym, Swimming Pool, Spa and Jacuzzi | Nearby Colindale Tube Station

For more information about this property, please call our Colindale branch on