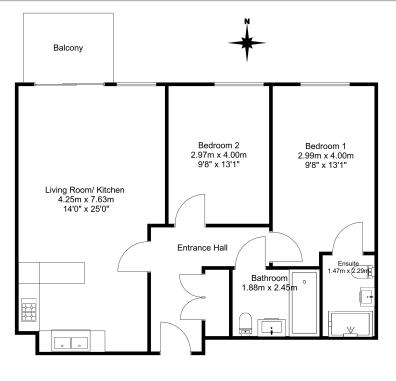

### **Beaufort Square, Colindale, NW9**

£508 per week, £2,201 per month + fees

www.benhams.com

Total Area 76.9 SQ.M