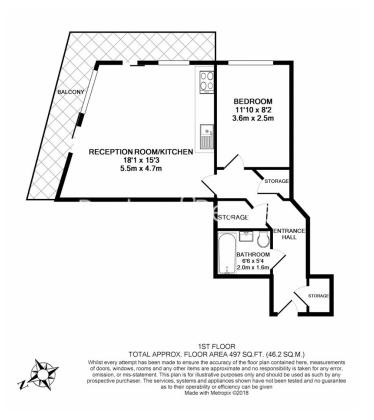

## **Property features**

1 Bedroom | 1 Bathroom | Reception | Furnished | Fitted Kitchen | EPC-C | Secure Underground Parking | Gym Swimming Pool Spa and Jacuzzi | Nearby Colindale Underground Station

For more information about this property, please call our Colindale branch on