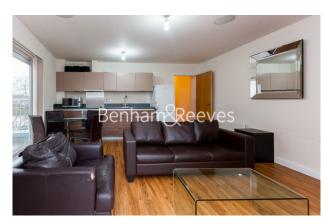

**Beaufort Park, Colindale, NW9** 

£370 per week, £1,603 per month + fees

A beautifully presented apartment set in the flagship building of a desirable development in North West London. Moments from Colindale Tube Station (Northern Line).

## **Property features**

1 Bedroom | 1 Bathroom | Reception | Furnished | Fitted Kitchen | EPC-C | Secure Underground Parking | Gym Swimming Pool Spa and Jacuzzi | Nearby Colindale Underground Station

For more information about this property, please call our Colindale branch on