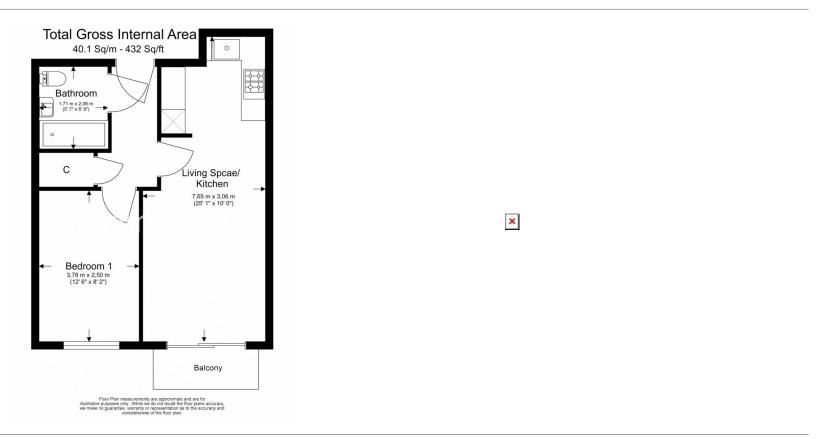

### Aerodrome Road, Colindale, NW9

£370 per week, £1,603 per month + fees

**\*\*ON SITE AGENT\*\*** 

Modern 2nd floor apartment offering an array of onsite resident facilities and amenities located 0.4 miles from Colindale Underground Station (Northern Line). EPC – B

### **Property features**

Selection of Amenities On-site | Well Tended Communal Gardens | Private Balcony | Tastefully Furnished | Situated within Beaufort Park, Colindale NW9 | EPC-B | 24 Hour Estate Management | Water rates included | Fee Gym, Swimming Pool, Spa and Jacuzzi | 0.4 miles to Colindale **Underground Station** 