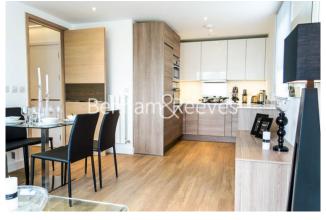

## **Property features**

Modern TWO Bedrooms with living space and private balcony | Fitted Kitchen with modern features, ample storage and fan | Onsite Tesco, Co-op and popular restaurant and café/coffee | Residents Gym on-site | Open plan Reception with laminate flooring | EPC-B | 24hr Concierge, fully maintained communal estate weekly | Large modern Bathrooms | Furnished | Surrey Quays & City ,Canada Water Jubilee line Station