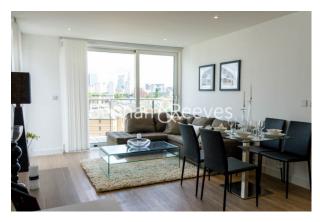

**Seafarer Way, Surrey Quays, SE16** 

£554 per week, £2,401 per month + fees

■ 2 Bedrooms □ 2 Bathrooms □ Furnished

Modern spacious 6th floor apartment situated in a desirable Riverside development, with exclusive access to the residents only gym, close to Surrey Quays Station for access into Shoreditch and the City, or Canada Water Jubilee line Station. EPC-B

## **Property features**

Modern TWO Bedrooms with living space and private balcony | Fitted Kitchen with modern features, ample storage and fan | Onsite Tesco, Co-op and popular restaurant and café/coffee | Residents Gym on-site | Open plan Reception with laminate flooring | EPC-B | 24hr Concierge, fully maintained communal estate weekly | Large modern Bathrooms | Furnished | Surrey Quays & City ,Canada Water Jubilee line Station