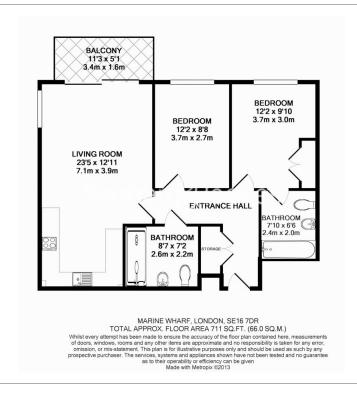

**Seafarer Way, Surrey Quays, SE16** 

£554 per week, £2,401 per month + fees

■ 2 Bedrooms □ 2 Bathrooms □ Furnished

Modern spacious 6th floor apartment situated in a desirable Riverside development, with exclusive access to the residents only gym, close to Surrey Quays Station for access into Shoreditch and the City, or Canada Water Jubilee line Station. EPC-B

## **Property features**

Modern TWO Bedrooms with living space and private balcony | Fitted Kitchen with modern features, ample storage and fan | Onsite Tesco, Co-op and popular restaurant and café/coffee | Residents Gym on-site | Open plan Reception with laminate flooring | EPC-B | 24hr Concierge, fully maintained communal estate weekly | Large modern Bathrooms | Furnished | Surrey Quays & City ,Canada Water Jubilee line Station