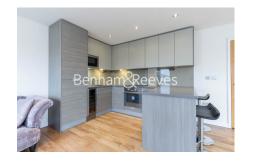

Heritage Avenue, Colindale, NW9

£508 per week, £2,201 per month + fees

■ 2 Bedrooms ■ 2 Bathrooms ■ Furnished

"\*\*ON SITE AGENT\*\*

Modern spacious apartment with secure underground parking and direct access to onsite amenities situated within a desirable development in North West London. Ideally located a short walk (0.4 miles) from Colindale Underground Station - EPC - C

## **Property features**

Selection of Amenities On-site | Well Tended Communal Gardens | Private Balcony | Tastefully Furnished | Situated within Beaufort Park, Colindale NW9 | EPC-C | 24 Hour Estate Management | Secure Underground Unallocated Parking | Fee Gym, Swimming Pool, Spa and Jacuzzi | 0.4 miles to Colindale Underground Station