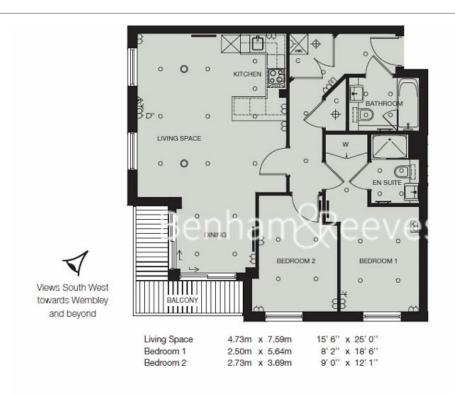

Heritage Avenue, Colindale, NW9

£508 per week, £2,201 per month + fees

■ 2 Bedrooms ■ 2 Bathrooms ■ Furnished

"\*\*ON SITE AGENT\*\*

Modern spacious apartment with secure underground parking and direct access to onsite amenities situated within a desirable development in North West London. Ideally located a short walk (0.4 miles) from Colindale Underground Station - EPC - C

## **Property features**

Selection of Amenities On-site | Well Tended Communal Gardens | Private Balcony | Tastefully Furnished | Situated within Beaufort Park, Colindale NW9 | EPC-C | 24 Hour Estate Management | Secure Underground Unallocated Parking | Fee Gym, Swimming Pool, Spa and Jacuzzi | 0.4 miles to Colindale Underground Station