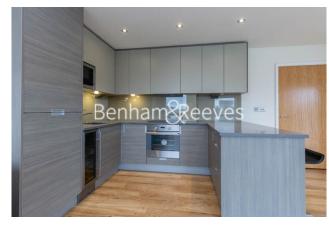

Heritage Avenue, Colindale, NW9

£508 per week, £2,201 per month + fees

■ 2 Bedrooms ■ 2 Bathrooms ■ Furnished

"\*\*ON SITE AGENT\*\*

Modern spacious apartment with secure underground parking and direct access to onsite amenities situated within a desirable development in North West London. Ideally located a short walk (0.4 miles) from Colindale Underground Station - EPC - C

## **Property features**

Selection of Amenities On-site | Well Tended Communal Gardens | Private Balcony | Tastefully Furnished | Situated within Beaufort Park, Colindale NW9 | EPC-C | 24 Hour Estate Management | Secure Underground Unallocated Parking | Fee Gym, Swimming Pool, Spa and Jacuzzi | 0.4 miles to Colindale Underground Station