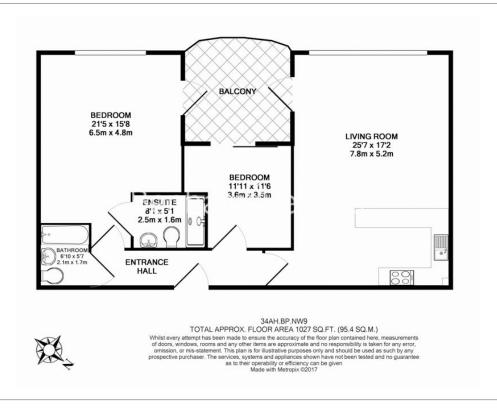

## **Property features**

2 Bedrooms | 2 Bathrooms | Open Plan Reception | Furnished | Fitted Kitchen | EPC-C | Secure Underground Parking | Gym Swimming Pool Spa and Jacuzzi | Nearby Colindale Station

For more information about this property, please call our Colindale branch on