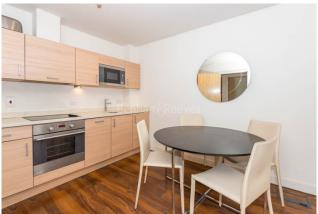

Heritage Avenue, Colindale, NW9

£370 per week, £1,603 per month + fees

■ 1 Bedroom ■ 1 Bathroom ■ Furnished

A modern furnished second floor apartment with luxury onsite amenities and secure underground parking situated in a desirable new development in North West London. Conveniently located a short walk from Colindale Underground Station (Northern Line).

## **Property features**

Selection of Amenities On-site | Well Tended Communal Gardens | Private Balcony | Tastefully Furnished | Situated within Beaufort Park, Colindale NW9 | EPC-B | 24 Hour Estate Management | Secure Underground Unallocated Parking | Fee Gym, Swimming Pool, Spa and Jacuzzi | 0.4 miles to Colindale Underground Station