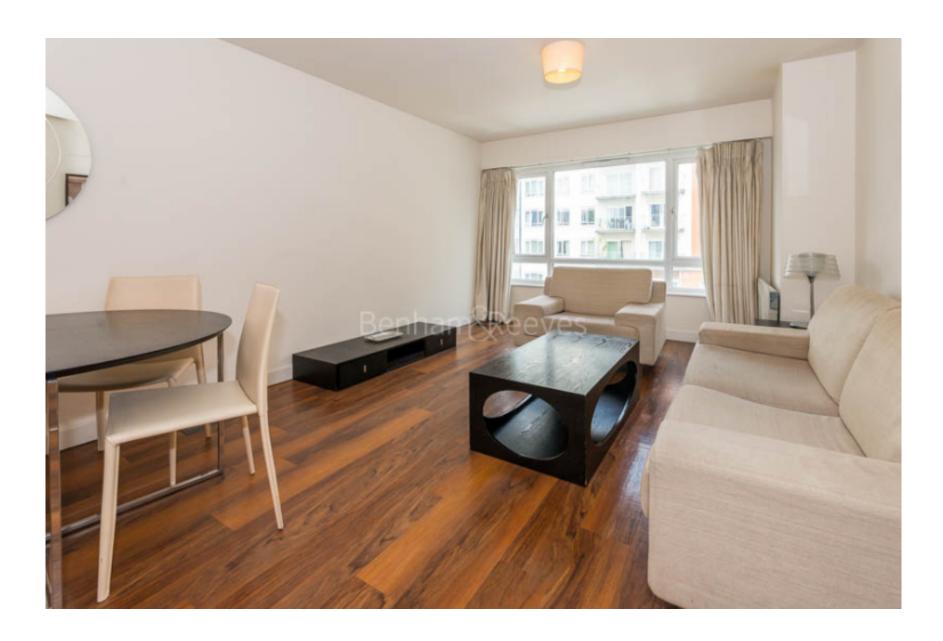

Heritage Avenue, Colindale, NW9

£370 per week, £1,603 per month + fees

■ 1 Bedroom ■ 1 Bathroom ■ Furnished

A modern furnished second floor apartment with luxury onsite amenities and secure underground parking situated in a desirable new development in North West London. Conveniently located a short walk from Colindale Underground Station (Northern Line).

## **Property features**

Selection of Amenities On-site | Well Tended Communal Gardens | Private Balcony | Tastefully Furnished | Situated within Beaufort Park, Colindale NW9 | EPC-B | 24 Hour Estate Management | Secure Underground Unallocated Parking | Fee Gym, Swimming Pool, Spa and Jacuzzi | 0.4 miles to Colindale Underground Station