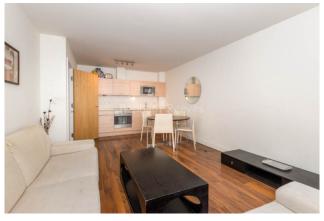

Heritage Avenue, Colindale, NW9

£370 per week, £1,603 per month + fees

■ 1 Bedroom ■ 1 Bathroom ■ Furnished

A modern furnished second floor apartment with luxury onsite amenities and secure underground parking situated in a desirable new development in North West London. Conveniently located a short walk from Colindale Underground Station (Northern Line).

## **Property features**

Selection of Amenities On-site | Well Tended Communal Gardens | Private Balcony | Tastefully Furnished | Situated within Beaufort Park, Colindale NW9 | EPC-B | 24 Hour Estate Management | Secure Underground Unallocated Parking | Fee Gym, Swimming Pool, Spa and Jacuzzi | 0.4 miles to Colindale Underground Station