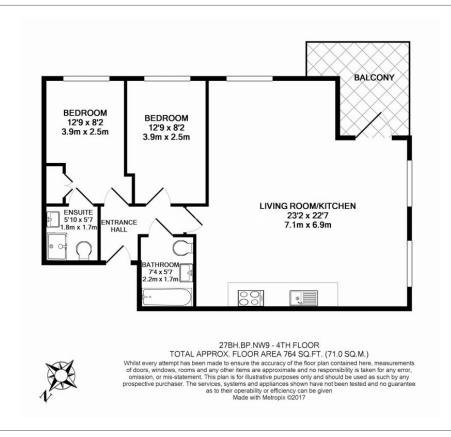

Heritage Avenue, Colindale, NW9 £462 per week, £2,002 per month + fees

Bright and airy 4th floor apartment, with automatic lifts, situated in a desirable development in North West London. Ideally located a short walk (0.4 miles) from Colindale Underground Station (Northern Line).

## **Property features**

Selection of Amenities On-site | Well Tended Communal Gardens | Private Balcony | Tastefully Furnished | Situated within Beaufort Park, Colindale NW9 | EPC-B | 24 Hour Estate Management | Secure Underground Unallocated Parking | Fee Gym, Swimming Pool, Spa and Jacuzzi | 0.4 miles to Colindale Underground Station