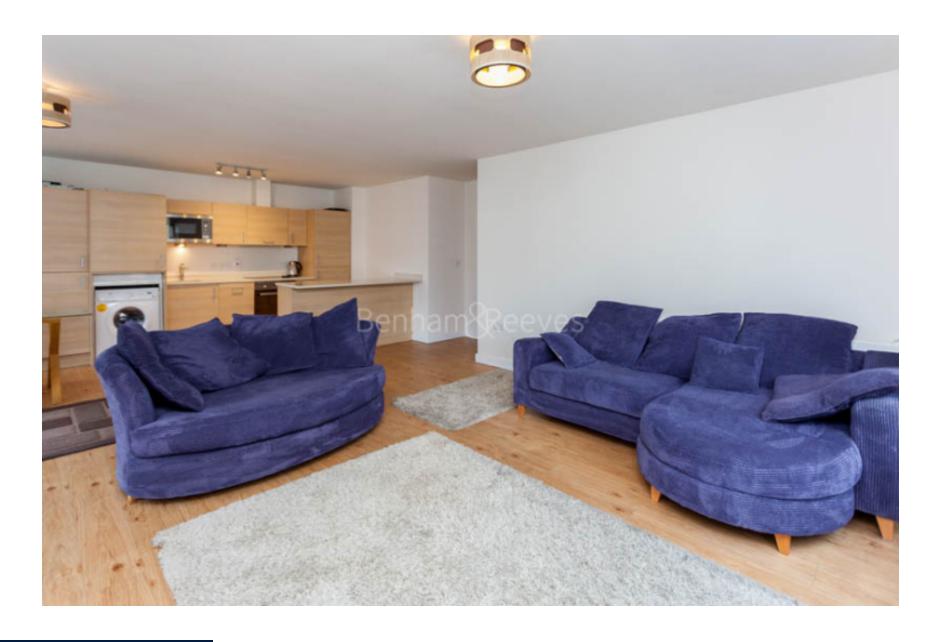

Heritage Avenue, Colindale, NW9 £462 per week, £2,002 per month + fees

Bright and airy 4th floor apartment, with automatic lifts, situated in a desirable development in North West London. Ideally located a short walk (0.4 miles) from Colindale Underground Station (Northern Line).

## **Property features**

Selection of Amenities On-site | Well Tended Communal Gardens | Private Balcony | Tastefully Furnished | Situated within Beaufort Park, Colindale NW9 | EPC-B | 24 Hour Estate Management | Secure Underground Unallocated Parking | Fee Gym, Swimming Pool, Spa and Jacuzzi | 0.4 miles to Colindale Underground Station