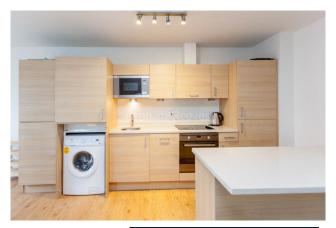

Heritage Avenue, Colindale, NW9 £462 per week, £2,002 per month + fees

Bright and airy 4th floor apartment, with automatic lifts, situated in a desirable development in North West London. Ideally located a short walk (0.4 miles) from Colindale Underground Station (Northern Line).

## **Property features**

Selection of Amenities On-site | Well Tended Communal Gardens | Private Balcony | Tastefully Furnished | Situated within Beaufort Park, Colindale NW9 | EPC-B | 24 Hour Estate Management | Secure Underground Unallocated Parking | Fee Gym, Swimming Pool, Spa and Jacuzzi | 0.4 miles to Colindale Underground Station