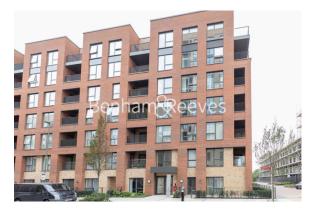

**Lismore Boulevard, Colindale, NW9** 

£450 per week, £1,950 per month + fees

■ 1 Bedroom ■ 1 Bathroom □ Furnished

Modern 2nd floor apartment with video entry system situated in a desirable development in North West London. Located a 6-minute walk from Colindale Underground Station (Northern Line) EPC – C

## **Property features**

Selection of Amenities On-site | Well tended communal gardens | Private Terrace | Tastefully furnished | Situated within Colindale Gardens development NW9 | EPC-B | Available to rent from mid-March 2024 | 24 Hours Estate Management | Parking /Free resident's gym | 0.4 miles to Colindale underground station