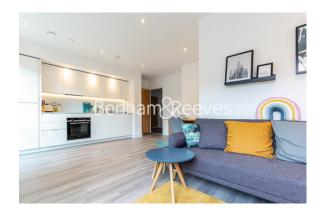

**Lismore Boulevard, Colindale, NW9** 

£450 per week, £1,950 per month + fees

■ 1 Bedroom ■ 1 Bathroom □ Furnished

Modern 2nd floor apartment with video entry system situated in a desirable development in North West London. Located a 6-minute walk from Colindale Underground Station (Northern Line) EPC – C

## **Property features**

Selection of Amenities On-site | Well tended communal gardens | Private Terrace | Tastefully furnished | Situated within Colindale Gardens development NW9 | EPC-B | Available to rent from mid-March 2024 | 24 Hours Estate Management | Parking /Free resident's gym | 0.4 miles to Colindale underground station