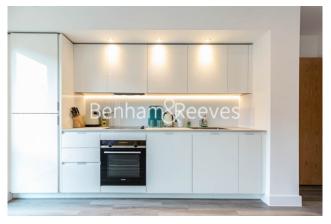

**Lismore Boulevard, Colindale, NW9** 

£450 per week, £1,950 per month + fees

■ 1 Bedroom ■ 1 Bathroom □ Furnished

Modern 2nd floor apartment with video entry system situated in a desirable development in North West London. Located a 6-minute walk from Colindale Underground Station (Northern Line) EPC – C

## **Property features**

Selection of Amenities On-site | Well tended communal gardens | Private Terrace | Tastefully furnished | Situated within Colindale Gardens development NW9 | EPC-B | Available to rent from mid-March 2024 | 24 Hours Estate Management | Parking /Free resident's gym | 0.4 miles to Colindale underground station