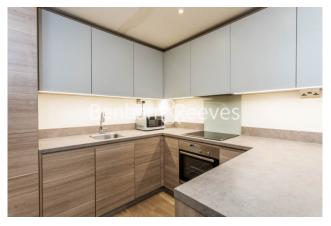

**Beaufort Square, Colindale, NW9** 

£404 per week, £1,751 per month + fees

■ 1 Bedroom ■ 1 Bathroom ■ Furnished

Contemporary first floor apartment with secure underground parking, excellent security and residents' amenities situated in a sought-after development in North West London. Well located a short walk (O.4 miles) from Colindale Underground Station (Northern Line).

## **Property features**

Selection of Amenities On-site | Well Tended Communal Gardens | Private Balcony | Tastefully Furnished | Situated within Beaufort Park, Colindale NW9 | EPC-C | 24 Hour Estate Management | Secure Underground Unallocated Parking | Fee Gym, Swimming Pool, Spa and Jacuzzi | 0.4 miles to Colindale Underground Station