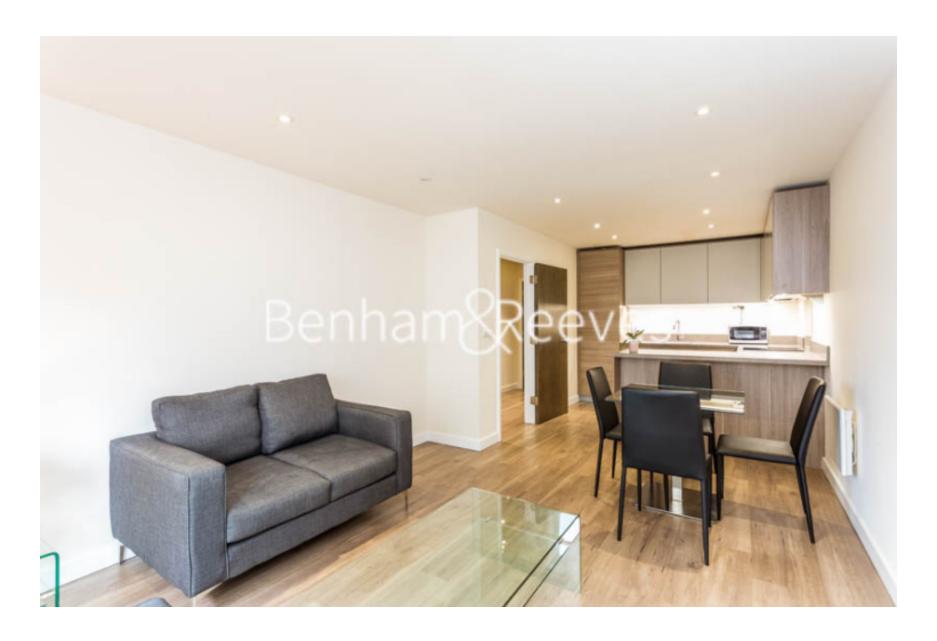

**Beaufort Square, Colindale, NW9** 

£404 per week, £1,751 per month + fees

■ 1 Bedroom ■ 1 Bathroom ■ Furnished

Contemporary first floor apartment with secure underground parking, excellent security and residents' amenities situated in a sought-after development in North West London. Well located a short walk (O.4 miles) from Colindale Underground Station (Northern Line).

## **Property features**

Selection of Amenities On-site | Well Tended Communal Gardens | Private Balcony | Tastefully Furnished | Situated within Beaufort Park, Colindale NW9 | EPC-C | 24 Hour Estate Management | Secure Underground Unallocated Parking | Fee Gym, Swimming Pool, Spa and Jacuzzi | 0.4 miles to Colindale Underground Station