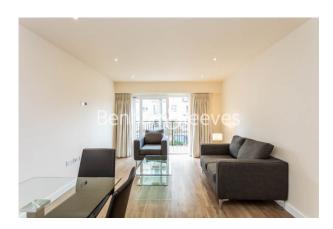

**Beaufort Square, Colindale, NW9** 

£404 per week, £1,751 per month + fees

■ 1 Bedroom ■ 1 Bathroom ■ Furnished

Contemporary first floor apartment with secure underground parking, excellent security and residents' amenities situated in a sought-after development in North West London. Well located a short walk (O.4 miles) from Colindale Underground Station (Northern Line).

## **Property features**

Selection of Amenities On-site | Well Tended Communal Gardens | Private Balcony | Tastefully Furnished | Situated within Beaufort Park, Colindale NW9 | EPC-C | 24 Hour Estate Management | Secure Underground Unallocated Parking | Fee Gym, Swimming Pool, Spa and Jacuzzi | 0.4 miles to Colindale Underground Station