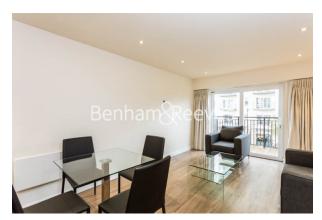

**Beaufort Square, Colindale, NW9** 

£404 per week, £1,751 per month + fees

■ 1 Bedroom ■ 1 Bathroom ■ Furnished

Contemporary first floor apartment with secure underground parking, excellent security and residents' amenities situated in a sought-after development in North West London. Well located a short walk (O.4 miles) from Colindale Underground Station (Northern Line).

## **Property features**

Selection of Amenities On-site | Well Tended Communal Gardens | Private Balcony | Tastefully Furnished | Situated within Beaufort Park, Colindale NW9 | EPC-C | 24 Hour Estate Management | Secure Underground Unallocated Parking | Fee Gym, Swimming Pool, Spa and Jacuzzi | 0.4 miles to Colindale Underground Station