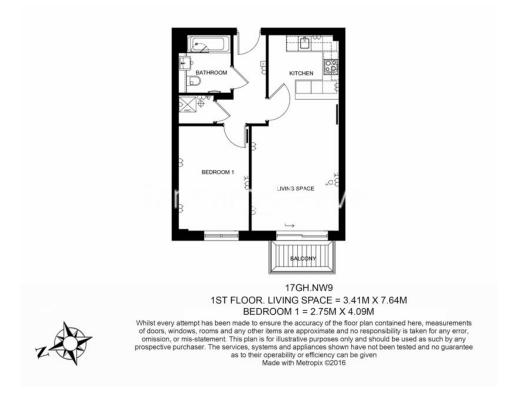

**Beaufort Square, Colindale, NW9** 

£404 per week, £1,751 per month + fees

■ 1 Bedroom ■ 1 Bathroom ■ Furnished

Contemporary first floor apartment with secure underground parking, excellent security and residents' amenities situated in a sought-after development in North West London. Well located a short walk (O.4 miles) from Colindale Underground Station (Northern Line).

## **Property features**

Selection of Amenities On-site | Well Tended Communal Gardens | Private Balcony | Tastefully Furnished | Situated within Beaufort Park, Colindale NW9 | EPC-C | 24 Hour Estate Management | Secure Underground Unallocated Parking | Fee Gym, Swimming Pool, Spa and Jacuzzi | 0.4 miles to Colindale Underground Station