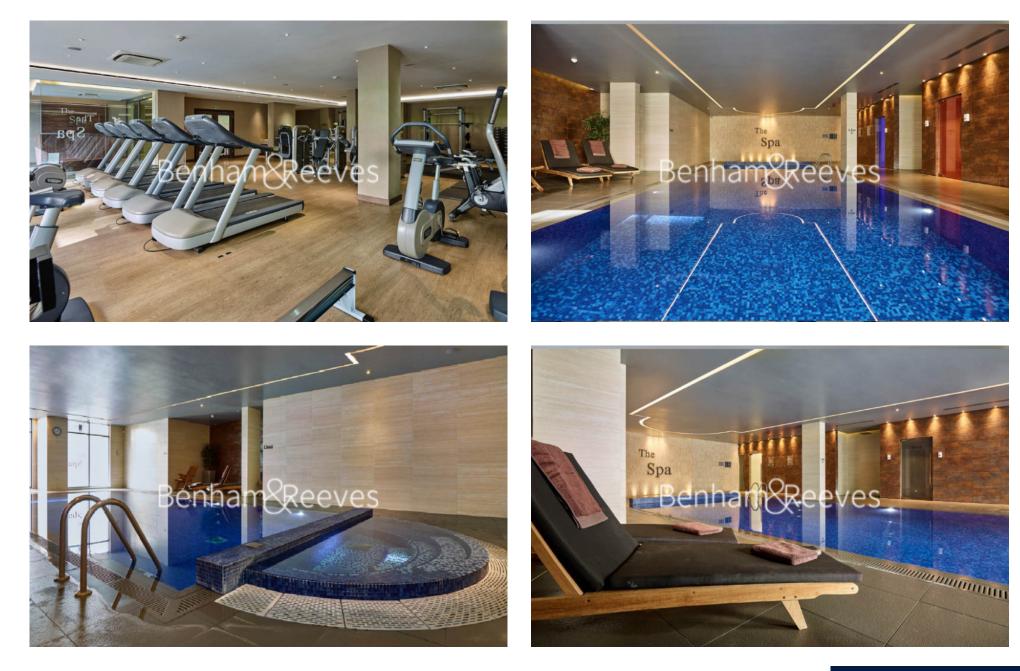

### **Property features**

Selection of Amenities On-site | Well Tended Communal Gardens | Tastefully Furnished | Private Balcony | Situated Within Beaufort Park, Colindale NW9 | EPC-B | 24 Hour Estate Management | Secure Underground Unallocated Parking | Fee Gym, Swimming Pool, Spa And Jacuzzi | 0.4 Miles To Colindale Underground Station