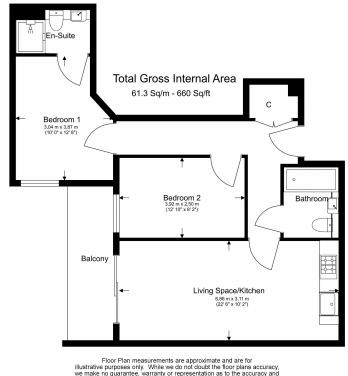

## Heritage Avenue, Colindale, NW9

£400 per week, £1,733 per month + fees

www.benhams.com

we make no guarantee, warranty or representation as to the accuracy and completeness of the floor plan.