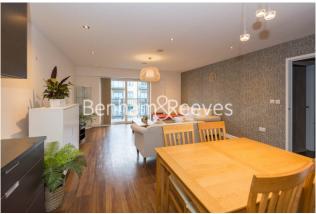

Aerodrome Road, Colindale, NW9

£430 per week, £1,863 per month + fees

■ 2 Bedrooms ■ 2 Bathrooms ■ Furnished

Contemporary 5th floor apartment with excellent security, underground parking, and onsite facilities. Ideally located a short walk (0.4 miles from Colindale Underground station (Northern Line).

## **Property features**

Selection of Amenities On-site | Well Tended Communal Gardens | Private Balcony, Tastefully Furnished | Situated within Beaufort Park, Colindale NW9 | Available to rent from the mid of November 2021 | EPC-C | 24 Hour Estate Management | Secure Underground Unallocated Parking | Fee Gym, Swimming Pool, Spa and Jacuzzi | 0.4 miles to Colindale Underground Station