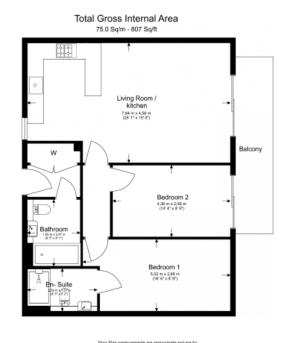

## **Aerodrome Road, Colindale, NW9**

£430 per week, £1,863 per month + fees

Businetive purposes only. While we do not doubt the floor plans accurawe make no guarantee, warranty or representation as to the accuracy a completeness of the floor plan.