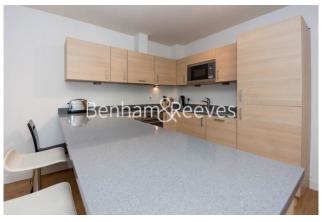

Heritage Avenue, Colindale, NW9

£485 per week, £2,102 per month + fees

\*\*ON SITE AGENT\*\*

Stylish bright 3rd floor apartment with underground parking in the same building, situated in a desirable development with a host of resident facilities, in North West London. Conveniently positioned 0.4 miles from Colindale Underground Station (Northern Line). EPC - C

## **Property features**

Selection of Amenities On-site | Well Tended Communal Gardens | Private Balcony | Tastefully Furnished | Situated within Beaufort Park, Colindale NW9 | EPC-C | Available to rent from the start of April 2024 | 24 Hour Estate Management | Secure Underground Unallocated Parking | 0.4 miles to Colindale Underground Station