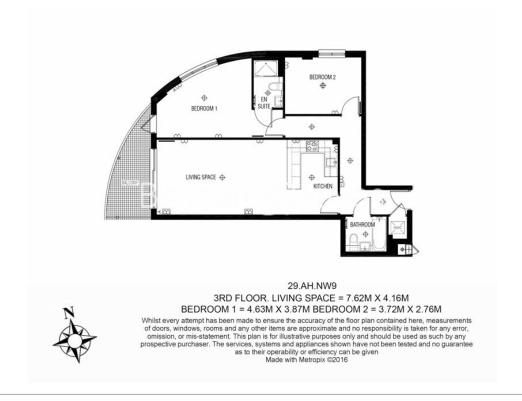

Heritage Avenue, Colindale, NW9

£485 per week, £2,102 per month + fees

\*\*ON SITE AGENT\*\*

Stylish bright 3rd floor apartment with underground parking in the same building, situated in a desirable development with a host of resident facilities, in North West London. Conveniently positioned 0.4 miles from Colindale Underground Station (Northern Line). EPC - C

## **Property features**

Selection of Amenities On-site | Well Tended Communal Gardens | Private Balcony | Tastefully Furnished | Situated within Beaufort Park, Colindale NW9 | EPC-C | Available to rent from the start of April 2024 | 24 Hour Estate Management | Secure Underground Unallocated Parking | 0.4 miles to Colindale Underground Station