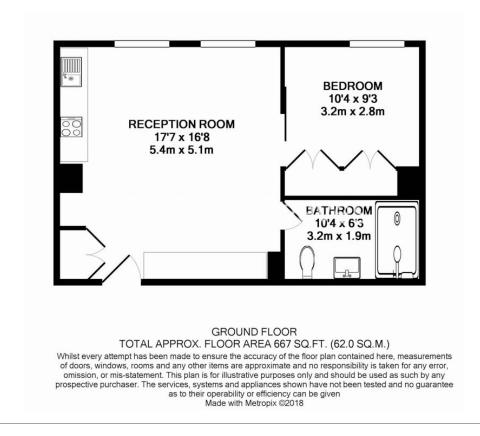

## **Property features**

One bedroom apartment | Bespoke bathroom | Open plan reception | Luxury fitted kitchen | Home automation features | EPC-B | Wood floors throughout & warehouse style windows | Excellent storage & 12 hr concierge | City of Iondon Iocation | Nearby St Pauls Station (Central Line) & Barbican Station.