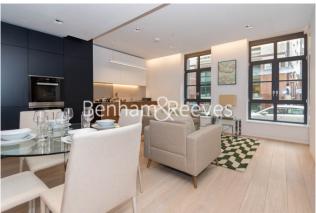

## **Property features**

One bedroom apartment | Bespoke bathroom | Open plan reception | Luxury fitted kitchen | Home automation features | EPC-B | Wood floors throughout & warehouse style windows | Excellent storage & 12 hr concierge | City of Iondon Iocation | Nearby St Pauls Station (Central Line) & Barbican Station.