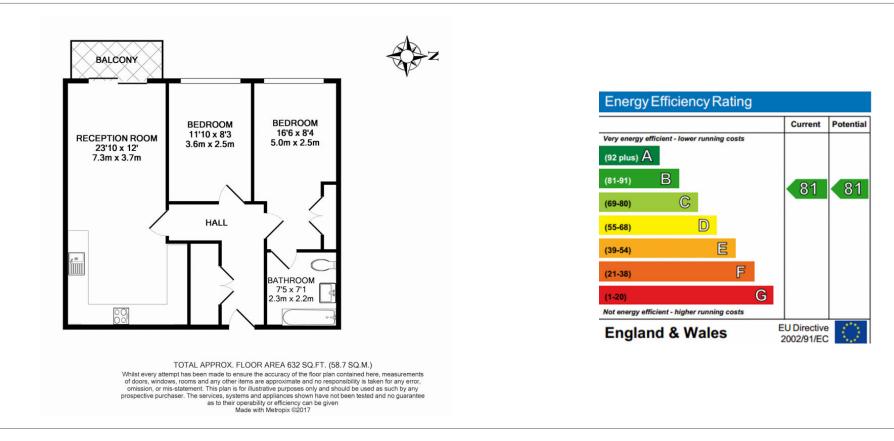

### **Property features**

Selection of Amenities On-site | Well Tended Communal Gardens | Private Balcony | Tastefully Furnished | Situated within Beaufort Park, Colindale NW9 | EPC-B | 24 Hour Estate Management | Secure Underground Unallocated Parking | Fee Gym, Swimming Pool, Spa and Jacuzzi | 0.4 miles to Colindale Underground Station