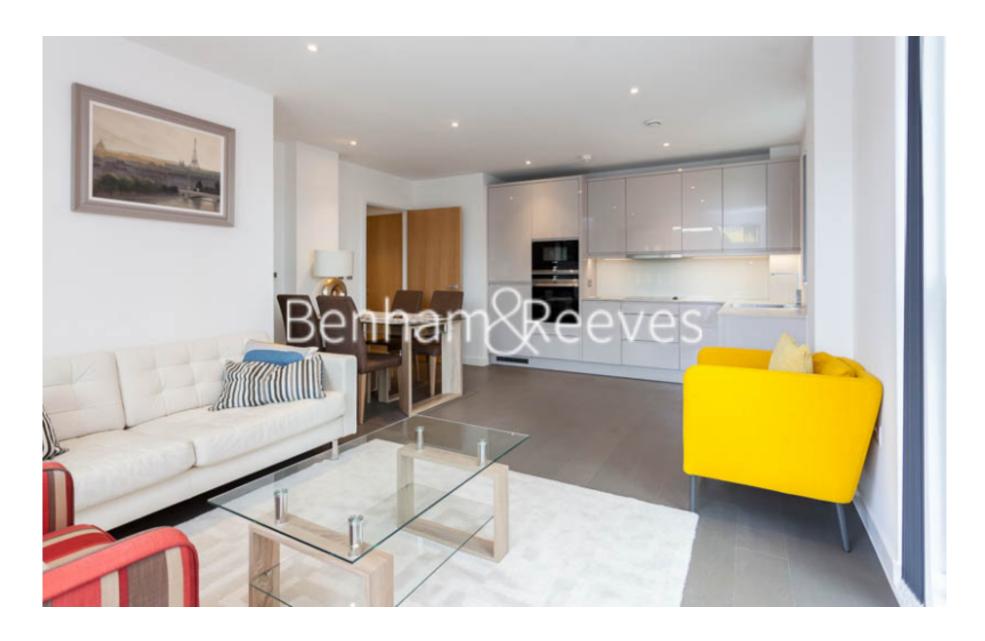

**Lismore Boulevard, Colindale, NW9** 

£508 per week, £2,201 per month + fees

■ 2 Bedrooms ■ 2 Bathrooms ■ Furnished

Bright and airy 2nd floor apartment free access to residents' facilities situated in a sought-after development in North West London. Ideally located a short walk from Colindale Underground station (Northern Line) EPC - B

## **Property features**

Great Amenities In The Area | New Development | Private Balcony | Next to the Police Training Centre | Situated within Colindale Gardens | EPC-B | 24 Hour Concierge | Resident's Gymnasium, Sauna and Steam room | 24 Hours Underground Service at Week Ends | 0.4 miles to Colindale **Underground Station** 