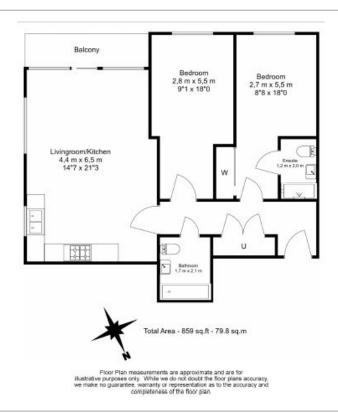

**Lismore Boulevard, Colindale, NW9** 

£508 per week, £2,201 per month + fees

■ 2 Bedrooms ■ 2 Bathrooms ■ Furnished

Bright and airy 2nd floor apartment free access to residents' facilities situated in a sought-after development in North West London. Ideally located a short walk from Colindale Underground station (Northern Line) EPC - B

## **Property features**

Great Amenities In The Area | New Development | Private Balcony | Next to the Police Training Centre | Situated within Colindale Gardens | EPC-B | 24 Hour Concierge | Resident's Gymnasium, Sauna and Steam room | 24 Hours Underground Service at Week Ends | 0.4 miles to Colindale **Underground Station** 