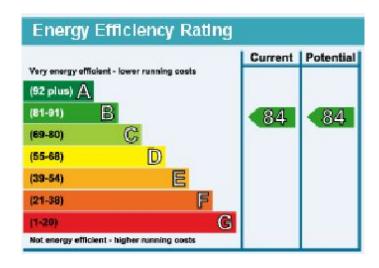

**Lismore Boulevard, Colindale, NW9** 

£508 per week, £2,201 per month + fees

■ 2 Bedrooms ■ 2 Bathrooms ■ Furnished

Bright and airy 2nd floor apartment free access to residents' facilities situated in a sought-after development in North West London. Ideally located a short walk from Colindale Underground station (Northern Line) EPC - B

## **Property features**

Great Amenities In The Area | New Development | Private Balcony | Next to the Police Training Centre | Situated within Colindale Gardens | EPC-B | 24 Hour Concierge | Resident's Gymnasium, Sauna and Steam room | 24 Hours Underground Service at Week Ends | 0.4 miles to Colindale **Underground Station** 