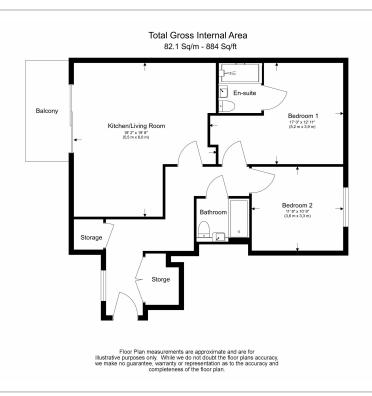

## **Property features**

South Facing | Well Tended Communal Gardens | Private Balcony | Tastefully Furnished |
Situated within Trinity Square Colindale NW9 | EPC-B | Outstanding schools nearby | New build |
12 Mins walk to Mill Hill Broadway Station | 0.8 miles to Colindale underground station