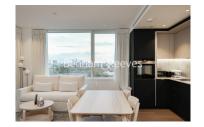

**Gasholder Place, Oval, SE11** 

£831 per week, £3,601 per month + fees

■ 2 Bedrooms ■ 2 Bathrooms ■ Furnished

A modern fully furnished apartment bosting views towards Central London in the newest phrase of a popular development positioned between Vauxhall and Oval (Victoria and Northern line services from Vauxhall or Oval).

## **Property features**

Two double bedrooms | Two bathrooms | Balcony | Air cooling | Dishwasher | EPC-B | 24 hour concierge | Gym | Tesco supermarket on site | Vauxhall and Oval stations

For more information about this property, please call our Nine Elms branch on