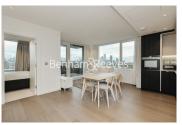

**Gasholder Place, Oval, SE11** 

£831 per week, £3,601 per month + fees

■ 2 Bedrooms ■ 2 Bathrooms ■ Furnished

A modern fully furnished apartment bosting views towards Central London in the newest phrase of a popular development positioned between Vauxhall and Oval (Victoria and Northern line services from Vauxhall or Oval).

## **Property features**

Two double bedrooms | Two bathrooms | Balcony | Air cooling | Dishwasher | EPC-B | 24 hour concierge | Gym | Tesco supermarket on site | Vauxhall and Oval stations

For more information about this property, please call our Nine Elms branch on