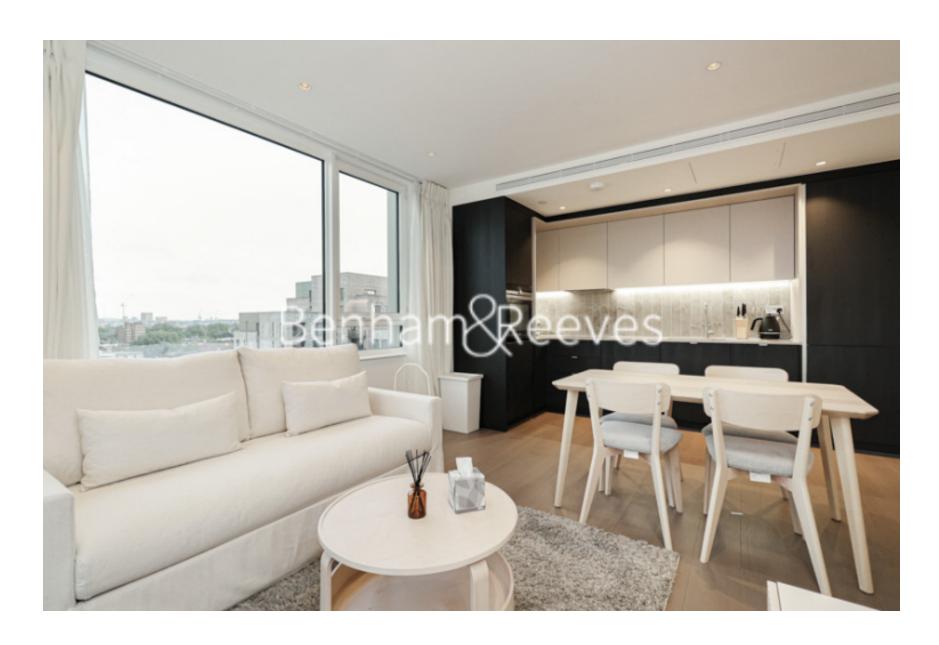

**Gasholder Place, Oval, SE11** 

£831 per week, £3,601 per month + fees

■ 2 Bedrooms ■ 2 Bathrooms ■ Furnished

A modern fully furnished apartment bosting views towards Central London in the newest phrase of a popular development positioned between Vauxhall and Oval (Victoria and Northern line services from Vauxhall or Oval).

## **Property features**

Two double bedrooms | Two bathrooms | Balcony | Air cooling | Dishwasher | EPC-B | 24 hour concierge | Gym | Tesco supermarket on site | Vauxhall and Oval stations

For more information about this property, please call our Nine Elms branch on