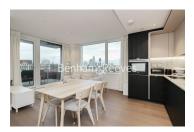

**Gasholder Place, Oval, SE11** 

£831 per week, £3,601 per month + fees

■ 2 Bedrooms ■ 2 Bathrooms ■ Furnished

A modern fully furnished apartment bosting views towards Central London in the newest phrase of a popular development positioned between Vauxhall and Oval (Victoria and Northern line services from Vauxhall or Oval).

## **Property features**

Two double bedrooms | Two bathrooms | Balcony | Air cooling | Dishwasher | EPC-B | 24 hour concierge | Gym | Tesco supermarket on site | Vauxhall and Oval stations

For more information about this property, please call our Nine Elms branch on