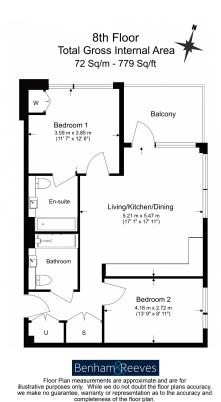

## **Property features**

Two double bedrooms | Two bathrooms | Balcony | Air cooling | Dishwasher | EPC-B | 24 hour concierge | Gym | Tesco supermarket on site | Vauxhall and Oval stations

For more information about this property, please call our Nine Elms branch on