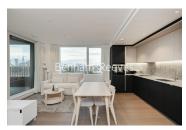

**Gasholder Place, Oval, SE11** 

£831 per week, £3,601 per month + fees

■ 2 Bedrooms ■ 2 Bathrooms ■ Furnished

A modern fully furnished apartment bosting views towards Central London in the newest phrase of a popular development positioned between Vauxhall and Oval (Victoria and Northern line services from Vauxhall or Oval).

## **Property features**

Two double bedrooms | Two bathrooms | Balcony | Air cooling | Dishwasher | EPC-B | 24 hour concierge | Gym | Tesco supermarket on site | Vauxhall and Oval stations

For more information about this property, please call our Nine Elms branch on