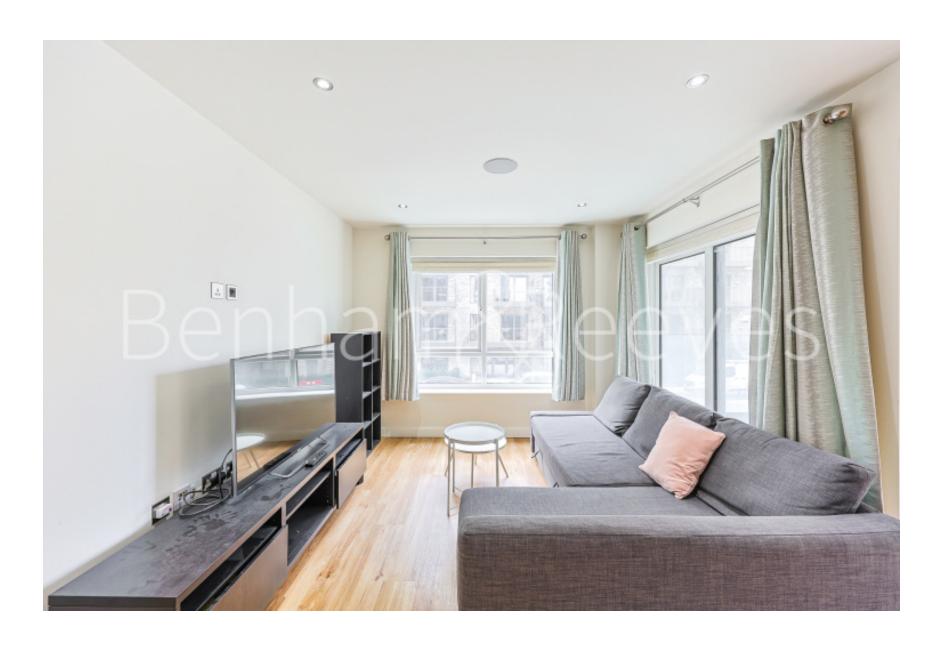

**Empire House, Colindale, NW9** 

£508 per week, £2,200 per month + fees

■ 2 Bedrooms ■ 2 Bathrooms ■ Furnished

Spacious 1st floor apartment with private balcony and free access to the amazing facilities situated within a desirable development in North West London, positioned 0.5 miles from Colindale underground station (Northern Line) EPC - B

## **Property features**

Selection of amenities on site | Well tended communal gardens | Private balcony | Tastefully furnished | Situated within Beaufort Park development in Colindale NW9 | EPC- B | 24 Hours Estate Management | Under Ground parking | Free resident's gym, swimming pool, spa and jacuzzi | 0.5 miles to Colindale underground station