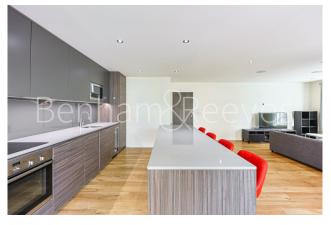

**Empire House, Colindale, NW9** 

£508 per week, £2,200 per month + fees

■ 2 Bedrooms ■ 2 Bathrooms ■ Furnished

Spacious 1st floor apartment with private balcony and free access to the amazing facilities situated within a desirable development in North West London, positioned 0.5 miles from Colindale underground station (Northern Line) EPC - B

## **Property features**

Selection of amenities on site | Well tended communal gardens | Private balcony | Tastefully furnished | Situated within Beaufort Park development in Colindale NW9 | EPC- B | 24 Hours Estate Management | Under Ground parking | Free resident's gym, swimming pool, spa and jacuzzi | 0.5 miles to Colindale underground station