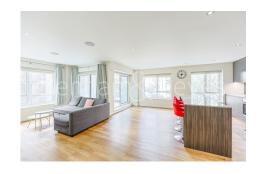

**Empire House, Colindale, NW9** 

£508 per week, £2,200 per month + fees

■ 2 Bedrooms ■ 2 Bathrooms ■ Furnished

Spacious 1st floor apartment with private balcony and free access to the amazing facilities situated within a desirable development in North West London, positioned 0.5 miles from Colindale underground station (Northern Line) EPC - B

## **Property features**

Selection of amenities on site | Well tended communal gardens | Private balcony | Tastefully furnished | Situated within Beaufort Park development in Colindale NW9 | EPC- B | 24 Hours Estate Management | Under Ground parking | Free resident's gym, swimming pool, spa and jacuzzi | 0.5 miles to Colindale underground station