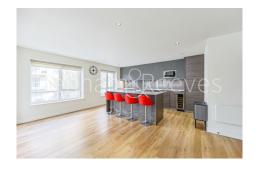

**Empire House, Colindale, NW9** 

£508 per week, £2,200 per month + fees

■ 2 Bedrooms ■ 2 Bathrooms ■ Furnished

Spacious 1st floor apartment with private balcony and free access to the amazing facilities situated within a desirable development in North West London, positioned 0.5 miles from Colindale underground station (Northern Line) EPC - B

## **Property features**

Selection of amenities on site | Well tended communal gardens | Private balcony | Tastefully furnished | Situated within Beaufort Park development in Colindale NW9 | EPC- B | 24 Hours Estate Management | Under Ground parking | Free resident's gym, swimming pool, spa and jacuzzi | 0.5 miles to Colindale underground station