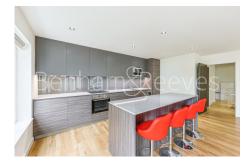

**Empire House, Colindale, NW9** 

£508 per week, £2,200 per month + fees

■ 2 Bedrooms ■ 2 Bathrooms ■ Furnished

Spacious 1st floor apartment with private balcony and free access to the amazing facilities situated within a desirable development in North West London, positioned 0.5 miles from Colindale underground station (Northern Line) EPC - B

## **Property features**

Selection of amenities on site | Well tended communal gardens | Private balcony | Tastefully furnished | Situated within Beaufort Park development in Colindale NW9 | EPC- B | 24 Hours Estate Management | Under Ground parking | Free resident's gym, swimming pool, spa and jacuzzi | 0.5 miles to Colindale underground station