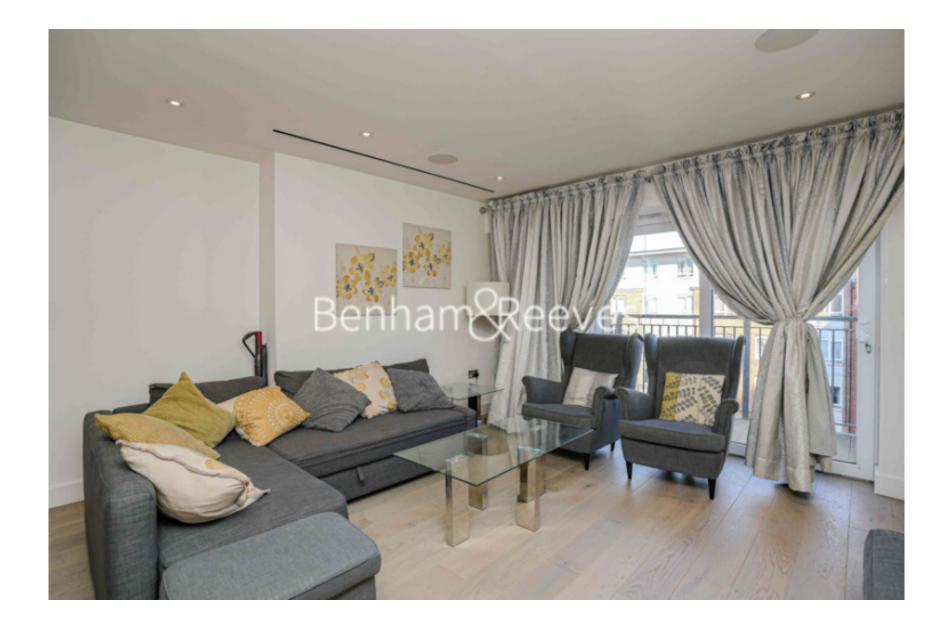

## 🛋 3 Bedrooms 🖼 2 Bathrooms 🕮 Furnished

Spacious 6th floor apartment with video entry situated within a sought-after development with stunning onsite amenities in North West also situated 0.4 miles to Colindale underground station (Northern Line) EPC – C

### **Property features**

Selection of amenities on site | Well tended communal gardens | Private balcony | Tastefully furnished | Situated within Beaufort Park development in Colindale NW9 | EPC- C | 24 Hours Estate Management | Under Ground parking | Free resident's gym, swimming pool, spa and jacuzzi | 0.4 miles to Colindale underground station