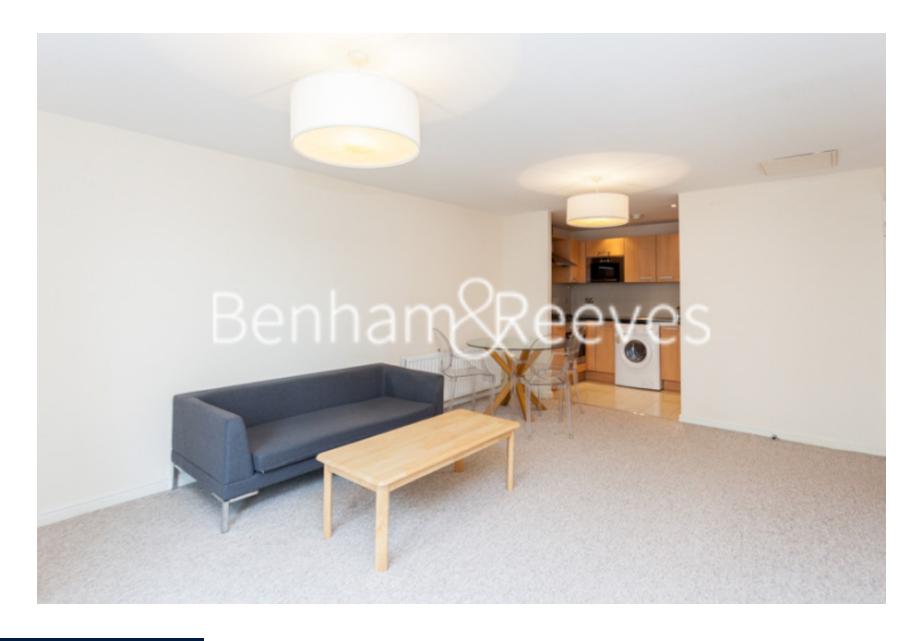

Heritage Avenue, Colindale, NW9

£346 per week, £1,500 per month + fees

□ 1 Bedroom □ 1 Bathroom □ Furnished

A bright and spacious one-bedroom furnished apartment located in Warneford Court in North West London.

This property is situated on the 1st floor and offers a double bedroom, spacious lounge area and off-street secure parking in a gated car park and great transport links. EPC - B

Please **click here** for full detail

## **Property features**

Selection of amenities walking distance | Close to Asda & Morrison | Carpeted throughout | Furnished | Situated within, Colindale NW9 | EPC-C | Allocated parking space | 1st Floor | Fully fitted kitchen | 0.5 miles to Colindale Underground Station