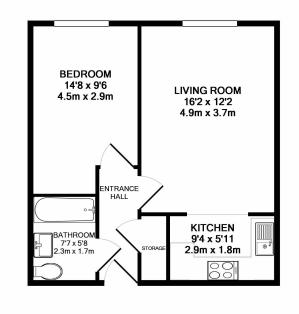

## Heritage Avenue, Colindale, NW9

£346 per week, £1,500 per month + fees

1WC.NW9 - 1ST FLOOR TOTAL APPROX. FLOOR AREA 462 SQ.FT. (42.9 SQ.M.)

Whilst every attempt has been made to ensure the accuracy of the floor plan contained here, measurements of doors, windows, rooms and any other items are approximate and no responsibility is taken for any error, omission, or mis-statement. This plan is for illustrative purposes only and should be used as such by any prospective purchaser. The services, systems and appliances shown have not been tested and no guarantee as to their operability or efficiency can be given Made with Metropix @2017