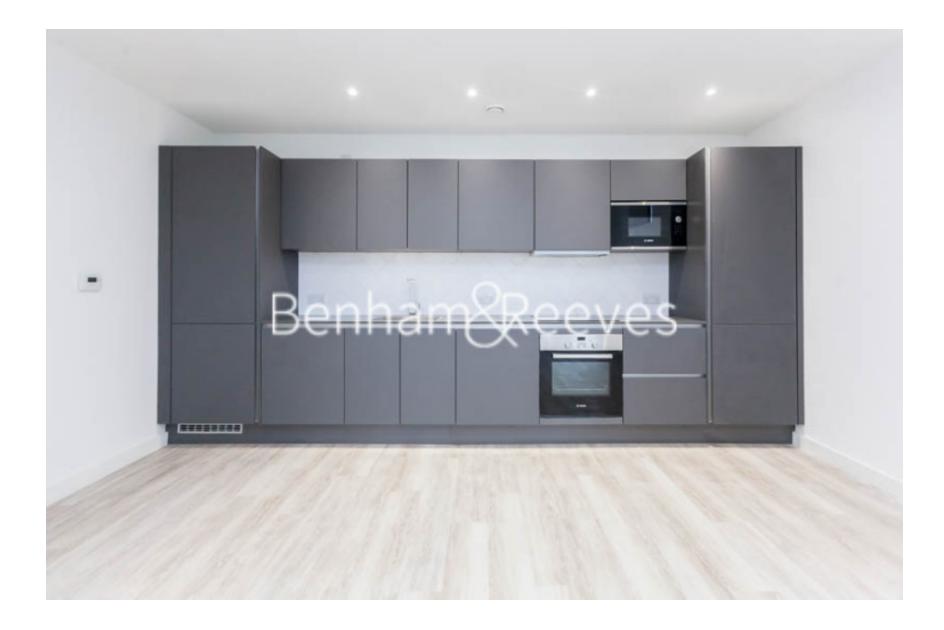

### 🛋 1 Bedroom 🖼 1 Bathroom 🕮 Unfurnished

SPACIOUS one bedroom apartment situated in the boutique HABITO development in the heart of Hounslow, TW3. Just a few minutes from HOUNSLOW CENTRAL underground (Piccadilly Line) which offers access to both the West End and Heathrow.

### **Property features**

Unfurnished | Modern Aspect | Wood floors | Central heating | Private balcony | EPC-B | Communal gardens | Local amenities | Lift access | Hounslow central

For more information about this property, please call our Kew branch on