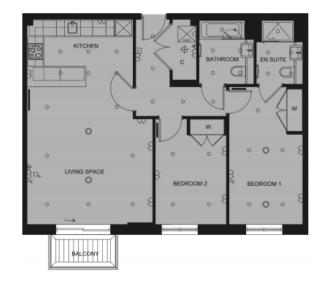

## **Beaufort Square, Colindale, NW9**

£438 per week, £1,900 per month + fees

Elite Apartment 2009

Living Space 4.69m\* x 7.64m 15′ 6″\* x 25′ 1″ Bedroom 1 2.75m x 5.13m 9′ 0″ x 16′ 10″ Bedroom 2 2.66m x 3.94m\* 8′ 9″ x 13′ 0″\*