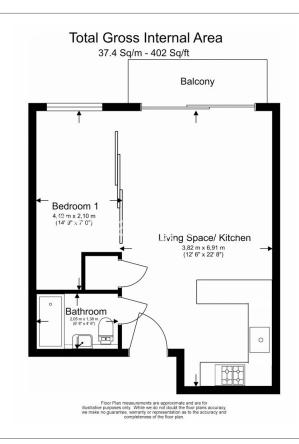

## **Property features**

Selection of Amenities On-site | Overlooking the beautiful landscape garden | Private Balcony | Tastefully Furnished | Situated within Beaufort Park, Colindale NW9 | EPC-C | Carpeted property | Secure Underground Unallocated Parking | Fee Gym, Swimming Pool, Spa and Jacuzzi | 0.4 miles to Colindale Underground Station