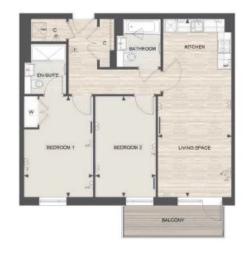

For more information about this property, please call our Colindale branch on

020 8732 7980

www.benhams.com

£450 per week, £1,950 per month + fees

Living Space Bedroom 1 Bedroom 2

8.12m x 3.35m 4.59m x 3.15m 4.60m x 2.77m

26' 8" x 11' 0" 15' 1" x 10' 4"