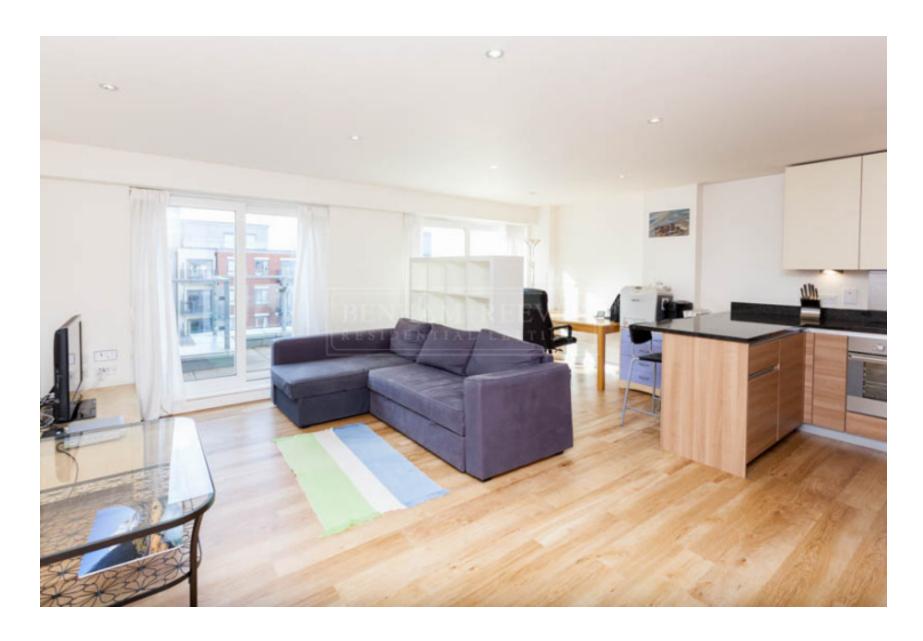

Aerodrome Road, Colindale, NW9

£380 per week, £1,647 per month + fees

■ 2 Bedrooms ■ 2 Bathrooms ■ Furnished

Modern two bedroom apartment in Ensign House located in the desirable Beaufort Park development in North West London. This sixth floor apartment offers a large living space, open plan fitted kitchen with a built in dishwasher, fridge/freezer, microwave, cooker and oven. Two Double bedrooms with built in storage, a three piece modern bathroom and en-suite with power shower.

## **Property features**

2 Bedrooms | 2 Bathrooms | Reception | Furnished | Fitted Kitchen | EPC-C | 24 Hour Concierge | 2 x Secure Underground Parking | Nearby Colindale Underground Station

For more information about this property, please call our Colindale branch on