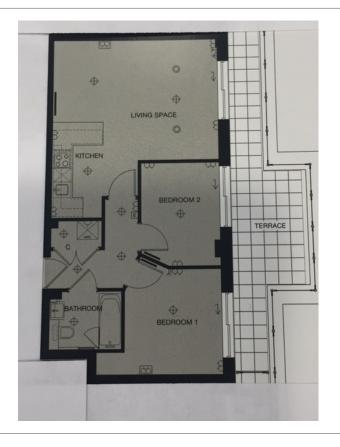

Aerodrome Road, Colindale, NW9

£380 per week, £1,647 per month + fees

■ 2 Bedrooms ■ 2 Bathrooms ■ Furnished

Modern two bedroom apartment in Ensign House located in the desirable Beaufort Park development in North West London. This sixth floor apartment offers a large living space, open plan fitted kitchen with a built in dishwasher, fridge/freezer, microwave, cooker and oven. Two Double bedrooms with built in storage, a three piece modern bathroom and en-suite with power shower.

## **Property features**

2 Bedrooms | 2 Bathrooms | Reception | Furnished | Fitted Kitchen | EPC-C | 24 Hour Concierge | 2 x Secure Underground Parking | Nearby Colindale Underground Station

For more information about this property, please call our Colindale branch on