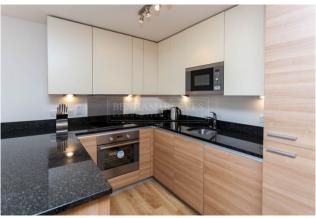

Aerodrome Road, Colindale, NW9

£380 per week, £1,647 per month + fees

■ 2 Bedrooms ■ 2 Bathrooms ■ Furnished

Modern two bedroom apartment in Ensign House located in the desirable Beaufort Park development in North West London. This sixth floor apartment offers a large living space, open plan fitted kitchen with a built in dishwasher, fridge/freezer, microwave, cooker and oven. Two Double bedrooms with built in storage, a three piece modern bathroom and en-suite with power shower.

## **Property features**

2 Bedrooms | 2 Bathrooms | Reception | Furnished | Fitted Kitchen | EPC-C | 24 Hour Concierge | 2 x Secure Underground Parking | Nearby Colindale Underground Station

For more information about this property, please call our Colindale branch on