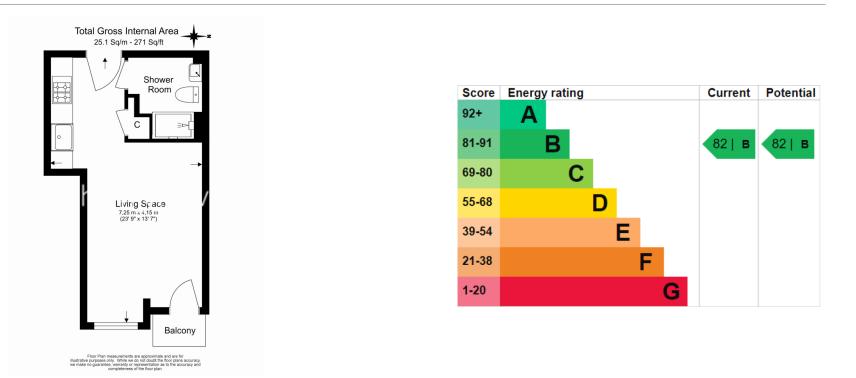

### \*\*ON SITE AGENT\*\*

Bright 3rd floor studio apartment, with fantastic onsite amenities and 24hour estate management, situated within a sought-after development in North West London. The property is located 0.4 miles from Colindale Underground Station (Northern Line) EPC – C

## **Property features**

Selection of Amenities On-site | Well Tended Communal Gardens | Private Balcony | Tastefully Furnished | Situated within Beaufort Park, Colindale NW9 | EPC-B | 24 Hour Estate Management | Water Rated Included | Gym Swimming pool Spa and Jacuzzi | 0.4 miles to Colindale Underground Station