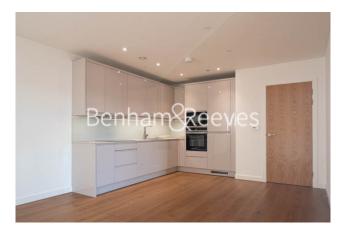

### 

Bright luxury apartment in a new development set in over 9 acres of landscaped gardens, surrounding a 4-acre park, in North West London. The property is situated a short walk from Colindale Underground Station (Northern Line) EPC – B

### **Property features**

Selection of Amenities On-site | New Development | Private Balcony | Unfurnished | Situated within Colindale Gardens | EPC -B | 24 Hour Concierge | Bright and Spacious Apartment | Resident's Gymnasium, Sauna and Steam room | 0.4 miles to Colindale Underground Station