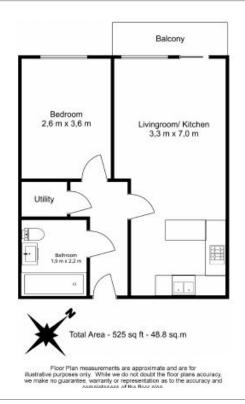

# **Beaufort Square, Colindale, NW9**

£392 per week, £1,699 per month + fees

■ 1 Bedroom ■ 1 Bathroom ■ Furnished

\*\*ON SITE AGENT\*\*

Tastefully furnished 7th floor apartment with secure underground parking, situated within a desirable development with excellent onsite amenities in North West London. Located a brief walk (.4 miles) from Colindale Underground Station (Northern Line) EPC - C